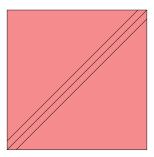

## Construct the A Blocks

Diagram 1

**Step 1**: Construct ninety-six A blocks (half-square triangles) out of forty-eight A1 pieces from and forty-eight D3 pieces following Diagram 1. Draw a line diagonally through the center of each of the A1 piece squares. Then, with a ruler measure 1/4" from the center line and draw a line on either side of the center line for a total of three drawn lines on each A1 piece.