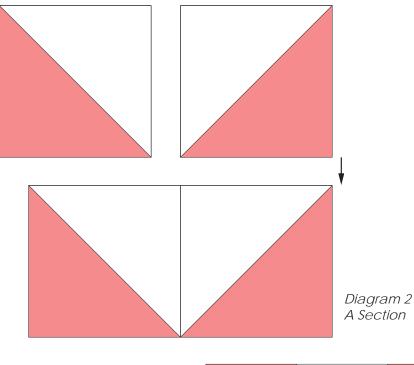

Step 2: Construct a pieced A
Section by sewing four A blocks
together following Diagram 2. Pin
and sew two A blocks together, and
press seams to the right. Pin and sew
the other two A blocks together,
and press seams to the left. Sew the
two pieced sections together and
nest the seams. Press seam to the
side to finish the pieced A Section.