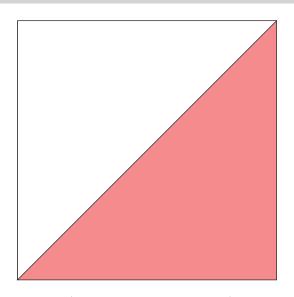

## Construct the A Blocks

Diagram 1

**Step 1**: Construct ninety-six A blocks (half-square triangles) out of forty-eight A1 pieces from and forty-eight D3 pieces following Diagram 1. Draw a line diagonally through the center of each of the A1 piece squares. Then, with a ruler measure 1/4" from the center line and draw a line on either side of the center line for a total of three drawn lines on each A1 piece.

Place one A1 piece on top of an D3 piece, right sides together and with the drawn lines facing up, and pin in place. Stitch along the two outer drawn lines. Repeat this step with the remaining A1 and D3 pieces. Cut each pieced square along the center line with a rotary cutter and press each seam to the side, towards the darker fabric to finish the ninety-six A blocks. Square up each A block so that it measures 4 1/2" square.