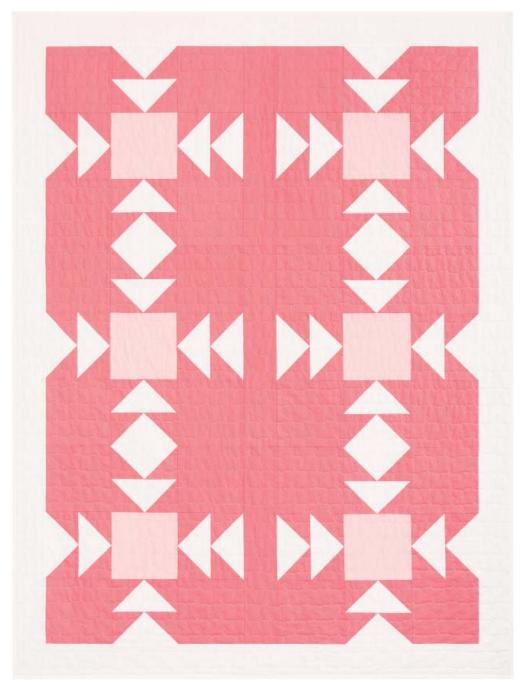

# **MIGRATORY**

Designed by Heather Jones www.heatherjonesstudio.com

Featuring

Finished quilt measures: 60" x 80"

Pattern Level: Enthusiastic Novice

"I am a total beginner and want to learn more!"