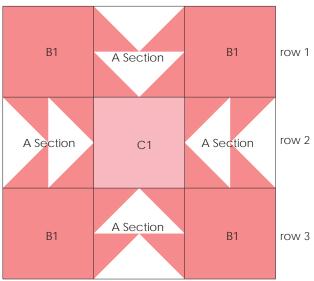

**Step 3:** Repeat Step 2 twenty-three more times to make a total of twenty-four pieced A Sections.

Diagram 3

**Step 4:** Construct a quilt block by using four pieced A sections, four B1 pieces, and one C1 piece.

**Step 5:** Pin and sew one B1 piece to one pieced A section, right sides together. Pin and sew the other B1 piece to the pieced section to finish Row 1. Press seams towards the B1 pieces. Set Row 1 to the side. Repeat to make a Row 3 and set aside.

**Step 6**: Pin and sew one pieced A section to piece C1, right sides together. Pin and sew the other pieced A section to the pieced section to finish Row 2. Press seams towards the C1 piece. Set Row 2 to the side.

**Step 7:** Pin and sew Row 1 to Row 2, nestling seams where possible. Press seam to the side. Pin and sew Row 3 to Row 2, nestling seams where possible, to finish the block.

Step 8: Repeat to make a total of six quilt blocks.