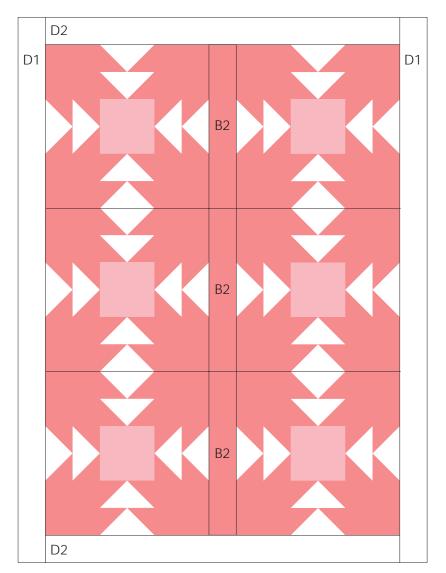

**Step 9:** Pin and sew one quilt block to one B2 piece, right sides together, following the diagram. Pin and sew another quilt block to the pieced section to finish one row. Press seams to the side towards piece B2 and set to the side. Repeat to make two more rows.

**Step 10:** Pin and sew Row 1 to Row 2, right sides together and nestling the seams where possible. Press seam to the side.

**Step 11:** Pin and sew Row 3 to Row 2, right sides together and nestling the seams where possible. Press seams to the side.

**Step 12**: Pin and sew one piece D2 to the top of the pieced section. Press seam to the side. Pin and sew the other piece D2 to the bottom of the pieced section. Press seam to the side.

**Step 13:** Pin and sew one D1 piece to the right side of the pieced section. Press seam to the side. Pin and sew the other piece D1 to the left side of the pieced section to finish the quilt. Press seam to the side.