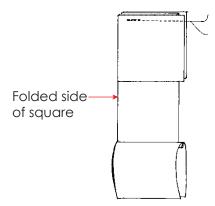

Fold the 6-1/2" square in half, wrong sides together and the right side out, forming a rectangle. With the short end up and the raw edges to the left, place the rectangle between two background squares, right sides together. Line up the upper edge and the lep side raw edges corners.

The background squares should extend 1/4" beyond the fold on the right hand side. Pin a generous 1/4" to 3/8" on the lep through all 4 layers. Pin the four layers on the right outside the stitching line.

With the fold towards you, backstitch to the pin, leaving 1/4" to 3/8" open, then finish the seam, stitching to the edge.

Turn the unit around with the un-sewn short end of the folded square up and the raw edges to the left.