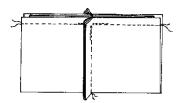

The previously sewn background squares should fall out of the way. Place the folded square between two additional background squares. Line up, pin and sew as in the previous seam.

Open out the folded square bringing the two seam allowances together. Line up the two background squares to the right of the seams with the folded square between them.

Pin and sew as with the two previous seams, starting at the stitching line from the previous step and sewing to the edge. Do not sew across the seam allowance that is between the two background squares. Instead, keep the seam allowance up and out of the way while you sew.

Turn the unit around and line up, pin and sew the final seam.

Flatten out the unit, pulling the unit into a 3-D on-point square with bias folded edges. Press the seams from the back in a counter clockwise direction. When pressing, put tension on the seams both crosswise and lengthwise so that you pull the block out as flat as possible. \*\*It is important that all the seams are pressed counter clockwise so that they will nest during the construction of the top.\*\*