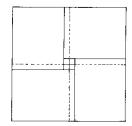

Fabric Placement Chart

Fabric designations shown in white and black letters.

**Block A**Each Block A uses one Square 6-1/2" for the three dimensional component and four squares for the background, 3-1/2" each.