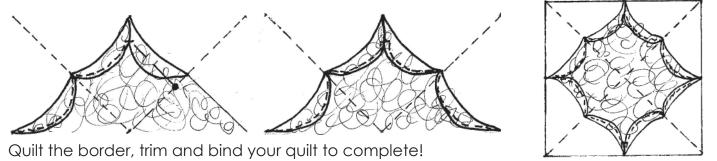

#### Miter the Corners

Pin the borders to the quilt top, aligning the 3D Triangle to the corresponding block shown in the finished sample. Sew the border, starting and stopping 1/4" from each end of the quilt top. Repeat for three other sides.

Fold the quilt in half diagonally, right sides together and align two of the borders directly on top of each other. Use your ruler to draw a line from the corner of the quilt to the edge of the border.

Trim off excess border along line and sew 1/4" in from the edge. Begin at the point where your border stitching had ended and sew to the edge of the border.

# Quilting

Once layered and pin basted, stitch a grid through the center of the squares lining up on the corners of each block creating an X and crossing through each fold.