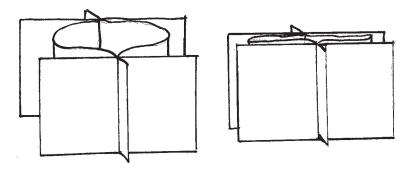

#### Block C

Each Block C uses one Template piece for the three dimensional component and four rectangles for the background, 2" x 3-1/2" each.

1. Fold the Template piece in half with the wrong sides together and the right side out, lining up two of the long edges.

Sandwich the folded piece between two rectangles, right sides in, lining up the long edges. Pin a generous 1/4" to 3/8" on the left through all four layers. Pin the four layers on the right outside the stitching line.

2. With the fold towards you, back stitch to the pin, leaving 1/4" to 3/8" open, then finish the seam, stitching to the edge.

Repeat for the opposite side.

3. Open out the inside and bring the seams together. You will now be working with the shorter sides of the Template piece and they will line up with the shorter ends of the rectangles.