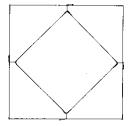

Turn the unit around and line up, pin and sew the final seam.

Flatten out the unit, pulling the unit into a 3-D on-point square with bias folded edges. Press the seams from the back in a counter clockwise direction. When pressing, put tension on the seams both crosswise and lengthwise so that you pull the block out as flat as possible. \*\*It is important that all the seams are pressed counter clockwise so that they will nest during the construction of the top.\*\*