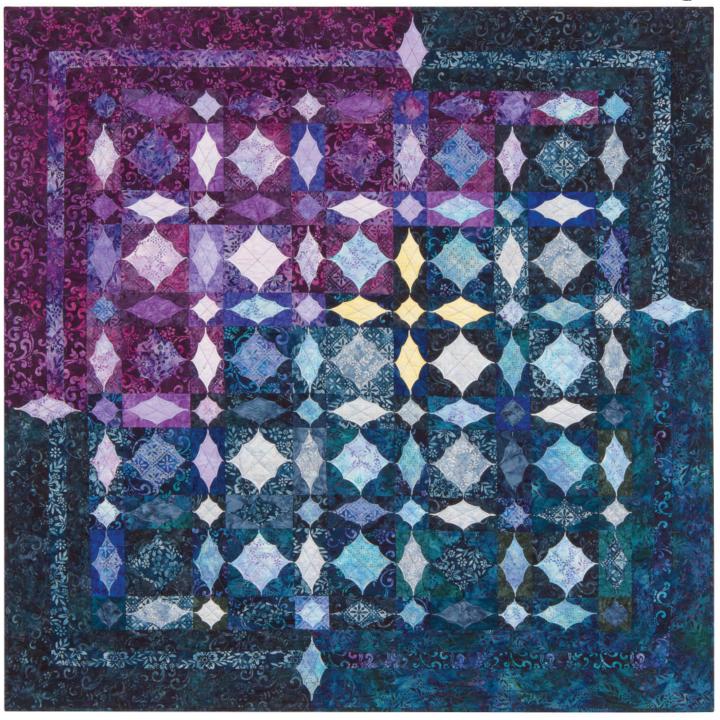

# **LOST IN THE STORM**

Designed by Shelley Swanland www.shelleysstudio.com

Featuring

Finished quilt measures: 60" x 60"

Pattern Level: Advanced Expert

"My skills are sharp, so I'm ready to take on the hard stuff."

# Constructing the Blocks

Following the fabric placement chart for each block prepare the sets for construction. There are three different blocks used for this quilt.

Tip: Stack fabrics for each block first, then begin sewing in groups. This helps to organize the many different fabrics in the quilt.

Fabric Placement Chart

Fabric designations shown in white and black letters.

**Block A**Each Block A uses one Square 6-1/2" for the three dimensional component and four squares for the background, 3-1/2" each.

# Construct the Top

Lay out the blocks following the fabric placement charts and the Quilt Assembly Diagram and sew them together in eleven rows of eleven blocks each.

Quilt Assembly Diagram