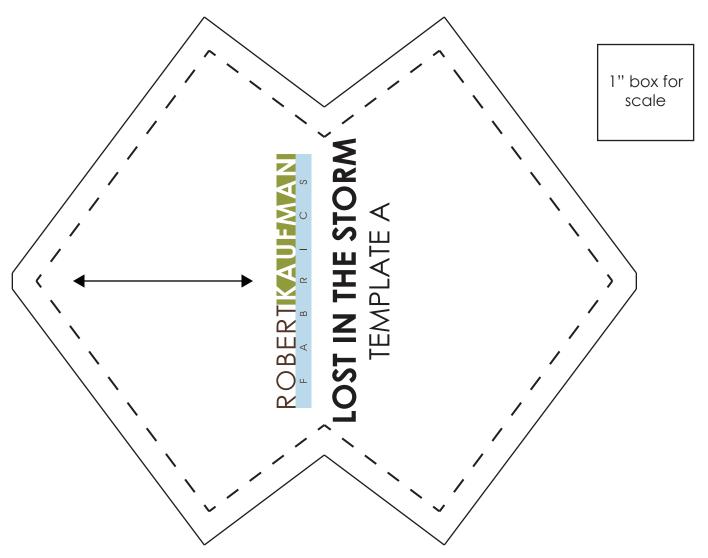

e layered and pin basted, stitch a grid through the center of the squares lining up on the corners of each block creating an X and crossing through each fold.

#### **Detail Quilting**

The bias folds created by the three dimensional elements of the blocks will now be rolled and stitched in place with a straight stitch, an open toe foot and a regular stitch length. Use cotton threads that match the blocks and the stitches will be barely visible when you are finished. Keep the feed dogs engaged. This is NOT free motion. Stitch each block individually. Roll and pin the fold on the opposite side as you approach. Pivot and continue down the pinned fold. Don't sew all the way to the point, because it will pop up later and take on a nice dimensional look.



# Template

Print template at 100%.