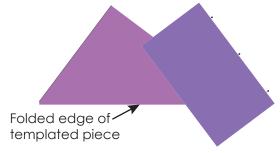

#### Block C

Each Block C uses one Template piece for the three dimensional component and four rectangles for the background, 2" x 3-1/2" each.

1. Fold the Template piece in half with the wrong sides together and the right side out, lining up two of the long edges.

Sandwich the folded piece between two rectangles, right sides in, lining up the long edges. Pin a generous 1/4" to 3/8" on the left through all four layers. Pin the four layers on the right outside the stitching line.

2. With the fold towards you, back stitch to the pin, leaving 1/4" to 3/8" open, then finish the seam, stitching to the edge.

Repeat for the opposite side.

3. Open out the inside and bring the seams together. You will now be working with the shorter sides of the Template piece and they will line up with the shorter ends of the rectangles.

4. Carefully line up and pin the four layers and stitch just like all previous seams.

5. Press the seams counterclockwise from the back putting tension on the seams to pull them out flat.

There should be four Template Pieces left over for use in the borders.