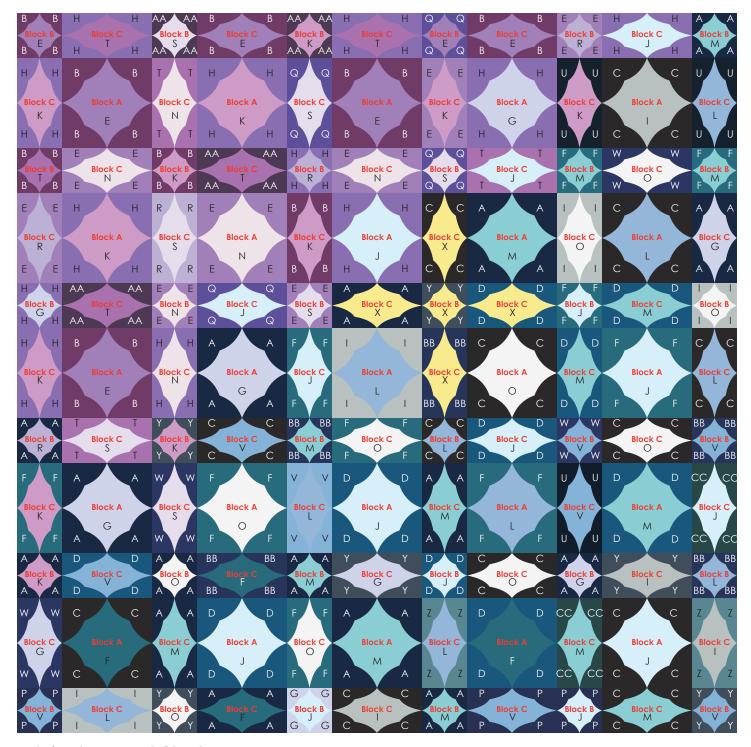

# Constructing the Blocks

Following the fabric placement chart for each block prepare the sets for construction. There are three different blocks used for this quilt.

Tip: Stack fabrics for each block first, then begin sewing in groups. This helps to organize the many different fabrics in the quilt.

Fabric Placement Chart

Fabric designations shown in white and black letters.

**Block A**Each Block A uses one Square 6-1/2" for the three dimensional component and four squares for the background, 3-1/2" each.

# Construct the Top

Lay out the blocks following the fabric placement charts and the Quilt Assembly Diagram and sew them together in eleven rows of eleven blocks each.

Quilt Assembly Diagram