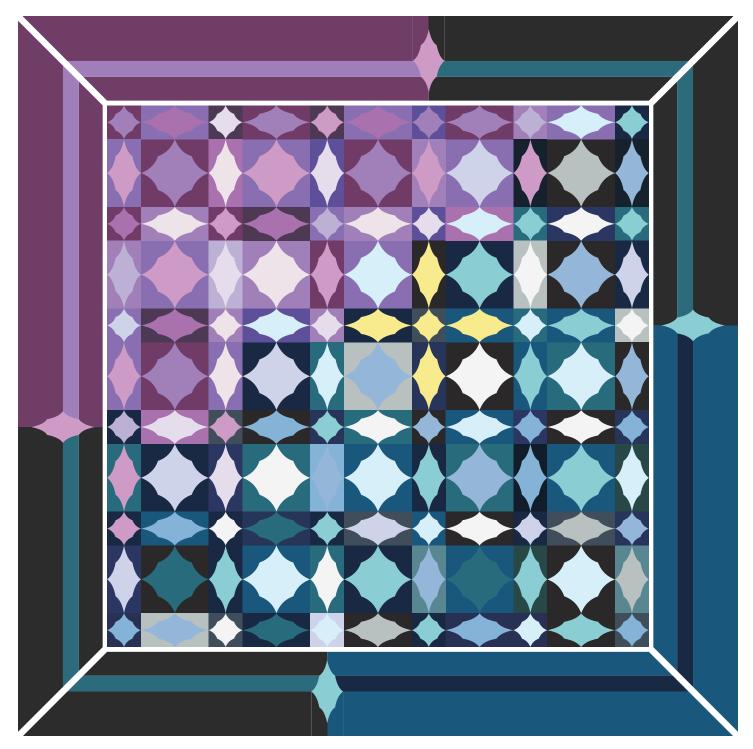

# Construct the Top

Lay out the blocks following the fabric placement charts and the Quilt Assembly Diagram and sew them together in eleven rows of eleven blocks each.

Quilt Assembly Diagram