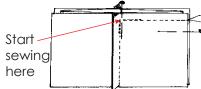

Fold the 6-1/2" square in half, wrong sides together and the right side out, forming a rectangle. With the short end up and the raw edges to the left, place the rectangle between two background squares, right sides together. Line up the upper edge and the lep side raw edges corners.

The background squares should extend 1/4" beyond the fold on the right hand side. Pin a generous 1/4" to 3/8" on the lep through all 4 layers. Pin the four layers on the right outside the stitching line.

With the fold towards you, backstitch to the pin, leaving 1/4" to 3/8" open, then finish the seam, stitching to the edge.

Turn the unit around with the un-sewn short end of the folded square up and the raw edges to the left.