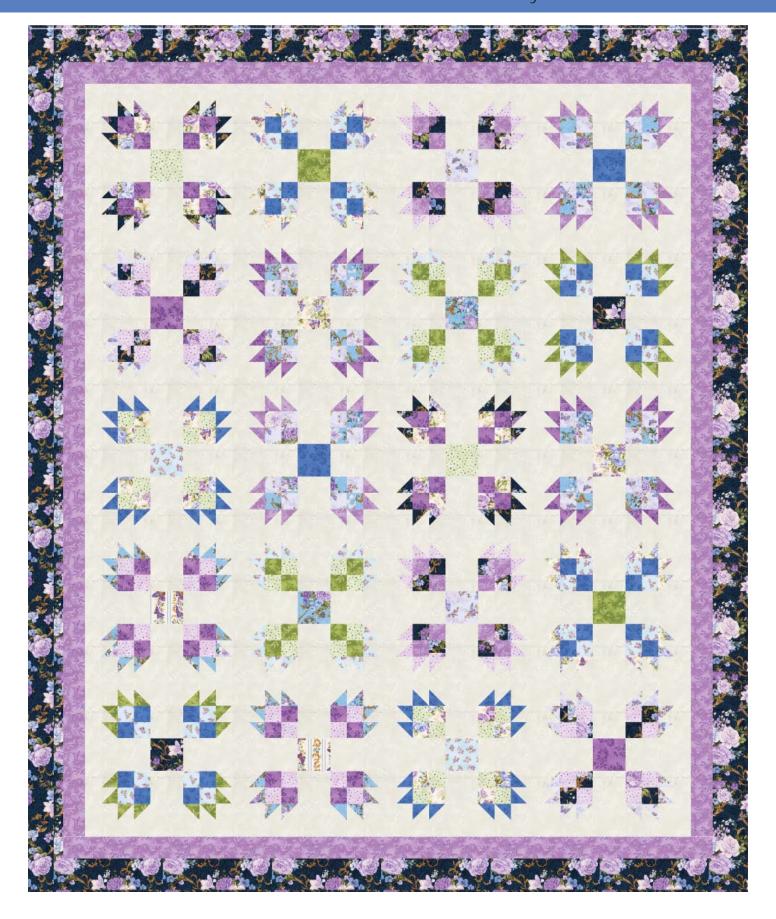

# LADY ELIZABETH - Jewel Colorstory

## Fabric and Supplies Needed

Fabric amounts based on yardage that is 42" wide.

| Color                                                                                                                                                                                                                                                                                                                                                                                                                                                                                                                                                                                                                                                                                                                                                                                                                                                                                                                                                                                                                                                                                                                                                                                                                                                                                                                                                                                                                                                                                                                                                                                                                                                                                                                                                                                                                                                                                                                                                                                                                                                                                                                          | Fabric | Name/SKU                           | Yardage                      | Color                                                                                                                                                                                                                                                                                                                                                                                                                                                                                                                                                                                                                                                                                                                                                                                                                                                                                                                                                                                                                                                                                                                                                                                                                                                                                                                                                                                                                                                                                                                                                                                                                                                                                                                                                                                                                                                                                                                                                                                                                                                                                                                          | Fabric   | Name/SKU                                         | Yardage  |
|--------------------------------------------------------------------------------------------------------------------------------------------------------------------------------------------------------------------------------------------------------------------------------------------------------------------------------------------------------------------------------------------------------------------------------------------------------------------------------------------------------------------------------------------------------------------------------------------------------------------------------------------------------------------------------------------------------------------------------------------------------------------------------------------------------------------------------------------------------------------------------------------------------------------------------------------------------------------------------------------------------------------------------------------------------------------------------------------------------------------------------------------------------------------------------------------------------------------------------------------------------------------------------------------------------------------------------------------------------------------------------------------------------------------------------------------------------------------------------------------------------------------------------------------------------------------------------------------------------------------------------------------------------------------------------------------------------------------------------------------------------------------------------------------------------------------------------------------------------------------------------------------------------------------------------------------------------------------------------------------------------------------------------------------------------------------------------------------------------------------------------|--------|------------------------------------|------------------------------|--------------------------------------------------------------------------------------------------------------------------------------------------------------------------------------------------------------------------------------------------------------------------------------------------------------------------------------------------------------------------------------------------------------------------------------------------------------------------------------------------------------------------------------------------------------------------------------------------------------------------------------------------------------------------------------------------------------------------------------------------------------------------------------------------------------------------------------------------------------------------------------------------------------------------------------------------------------------------------------------------------------------------------------------------------------------------------------------------------------------------------------------------------------------------------------------------------------------------------------------------------------------------------------------------------------------------------------------------------------------------------------------------------------------------------------------------------------------------------------------------------------------------------------------------------------------------------------------------------------------------------------------------------------------------------------------------------------------------------------------------------------------------------------------------------------------------------------------------------------------------------------------------------------------------------------------------------------------------------------------------------------------------------------------------------------------------------------------------------------------------------|----------|--------------------------------------------------|----------|
|                                                                                                                                                                                                                                                                                                                                                                                                                                                                                                                                                                                                                                                                                                                                                                                                                                                                                                                                                                                                                                                                                                                                                                                                                                                                                                                                                                                                                                                                                                                                                                                                                                                                                                                                                                                                                                                                                                                                                                                                                                                                                                                                | A      | EYJ-5573-7<br>EGG SHELL            | 3 yards                      |                                                                                                                                                                                                                                                                                                                                                                                                                                                                                                                                                                                                                                                                                                                                                                                                                                                                                                                                                                                                                                                                                                                                                                                                                                                                                                                                                                                                                                                                                                                                                                                                                                                                                                                                                                                                                                                                                                                                                                                                                                                                                                                                | *        | SRK-16991-201<br>JEWEL                           | *one FQ  |
| The state of the s | В      | SRK-16992-201<br>JEWEL             | 5/8 yard                     | ""                                                                                                                                                                                                                                                                                                                                                                                                                                                                                                                                                                                                                                                                                                                                                                                                                                                                                                                                                                                                                                                                                                                                                                                                                                                                                                                                                                                                                                                                                                                                                                                                                                                                                                                                                                                                                                                                                                                                                                                                                                                                                                                             | *        | SRK-16992-34<br>SAGE                             | *one FQ  |
|                                                                                                                                                                                                                                                                                                                                                                                                                                                                                                                                                                                                                                                                                                                                                                                                                                                                                                                                                                                                                                                                                                                                                                                                                                                                                                                                                                                                                                                                                                                                                                                                                                                                                                                                                                                                                                                                                                                                                                                                                                                                                                                                | С      | SRK-16988-201<br>JEWEL             | 3/4 yard                     | The state of the s | *        | SRK-16992-201<br>JEWEL                           | *one FQ  |
|                                                                                                                                                                                                                                                                                                                                                                                                                                                                                                                                                                                                                                                                                                                                                                                                                                                                                                                                                                                                                                                                                                                                                                                                                                                                                                                                                                                                                                                                                                                                                                                                                                                                                                                                                                                                                                                                                                                                                                                                                                                                                                                                |        | FQ-1281-12<br>JEWEL<br>*featuring: | one fat<br>quarter<br>bundle |                                                                                                                                                                                                                                                                                                                                                                                                                                                                                                                                                                                                                                                                                                                                                                                                                                                                                                                                                                                                                                                                                                                                                                                                                                                                                                                                                                                                                                                                                                                                                                                                                                                                                                                                                                                                                                                                                                                                                                                                                                                                                                                                | *        | SRK-16993-201<br>JEWEL                           | *one FQ  |
|                                                                                                                                                                                                                                                                                                                                                                                                                                                                                                                                                                                                                                                                                                                                                                                                                                                                                                                                                                                                                                                                                                                                                                                                                                                                                                                                                                                                                                                                                                                                                                                                                                                                                                                                                                                                                                                                                                                                                                                                                                                                                                                                | *      | SRK-16988-4<br>BLUE                | *one FQ                      |                                                                                                                                                                                                                                                                                                                                                                                                                                                                                                                                                                                                                                                                                                                                                                                                                                                                                                                                                                                                                                                                                                                                                                                                                                                                                                                                                                                                                                                                                                                                                                                                                                                                                                                                                                                                                                                                                                                                                                                                                                                                                                                                | *        | SRK-16994-201<br>JEWEL                           | *one FQ  |
|                                                                                                                                                                                                                                                                                                                                                                                                                                                                                                                                                                                                                                                                                                                                                                                                                                                                                                                                                                                                                                                                                                                                                                                                                                                                                                                                                                                                                                                                                                                                                                                                                                                                                                                                                                                                                                                                                                                                                                                                                                                                                                                                | *      | SRK-16988-201<br>JEWEL             | *one FQ                      |                                                                                                                                                                                                                                                                                                                                                                                                                                                                                                                                                                                                                                                                                                                                                                                                                                                                                                                                                                                                                                                                                                                                                                                                                                                                                                                                                                                                                                                                                                                                                                                                                                                                                                                                                                                                                                                                                                                                                                                                                                                                                                                                | *        | SRK-17029-4<br>BLUE                              | *one FQ  |
|                                                                                                                                                                                                                                                                                                                                                                                                                                                                                                                                                                                                                                                                                                                                                                                                                                                                                                                                                                                                                                                                                                                                                                                                                                                                                                                                                                                                                                                                                                                                                                                                                                                                                                                                                                                                                                                                                                                                                                                                                                                                                                                                | *      | SRK-16989-201<br>JEWEL             | *one FQ                      | 激                                                                                                                                                                                                                                                                                                                                                                                                                                                                                                                                                                                                                                                                                                                                                                                                                                                                                                                                                                                                                                                                                                                                                                                                                                                                                                                                                                                                                                                                                                                                                                                                                                                                                                                                                                                                                                                                                                                                                                                                                                                                                                                              | *        | SRK-17029-201<br>JEWEL                           | *one FQ  |
|                                                                                                                                                                                                                                                                                                                                                                                                                                                                                                                                                                                                                                                                                                                                                                                                                                                                                                                                                                                                                                                                                                                                                                                                                                                                                                                                                                                                                                                                                                                                                                                                                                                                                                                                                                                                                                                                                                                                                                                                                                                                                                                                | *      | SRK-16990-201<br>JEWEL             | *one FQ                      |                                                                                                                                                                                                                                                                                                                                                                                                                                                                                                                                                                                                                                                                                                                                                                                                                                                                                                                                                                                                                                                                                                                                                                                                                                                                                                                                                                                                                                                                                                                                                                                                                                                                                                                                                                                                                                                                                                                                                                                                                                                                                                                                | Binding* | SRK-16988-201<br>JEWEL<br>Also used for Fabric C | 5/8 yard |
|                                                                                                                                                                                                                                                                                                                                                                                                                                                                                                                                                                                                                                                                                                                                                                                                                                                                                                                                                                                                                                                                                                                                                                                                                                                                                                                                                                                                                                                                                                                                                                                                                                                                                                                                                                                                                                                                                                                                                                                                                                                                                                                                | *      | SRK-16991-34<br>SAGE               | *one FQ                      | F                                                                                                                                                                                                                                                                                                                                                                                                                                                                                                                                                                                                                                                                                                                                                                                                                                                                                                                                                                                                                                                                                                                                                                                                                                                                                                                                                                                                                                                                                                                                                                                                                                                                                                                                                                                                                                                                                                                                                                                                                                                                                                                              |          | 018, Robert Kaufman<br>use only - Not for resale | <u> </u> |
|                                                                                                                                                                                                                                                                                                                                                                                                                                                                                                                                                                                                                                                                                                                                                                                                                                                                                                                                                                                                                                                                                                                                                                                                                                                                                                                                                                                                                                                                                                                                                                                                                                                                                                                                                                                                                                                                                                                                                                                                                                                                                                                                |        | JAUL                               |                              | You will also need: 5 yards for backing                                                                                                                                                                                                                                                                                                                                                                                                                                                                                                                                                                                                                                                                                                                                                                                                                                                                                                                                                                                                                                                                                                                                                                                                                                                                                                                                                                                                                                                                                                                                                                                                                                                                                                                                                                                                                                                                                                                                                                                                                                                                                        |          |                                                  |          |