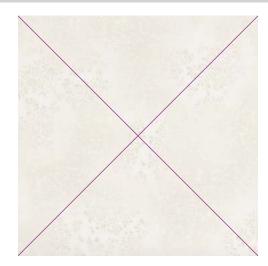

## Assemble the Half-Square Triangles (HSTs)

**Step 1:** Mark both diagonals on the wrong side of each 5" Fabric A square.

**Step 2:** Place a 5" Fabric A square RST with a 5" square cut from a fat quarter. Sew 1/4" away from both sides of both marked lines.

**Step 3**: Cut the unit horizontally and vertically through the center, and along both marked lines, resulting in eight HSTs. Press toward the darker fabric. Trim to 2" square, if necessary.

**Step 4:** Repeat Steps 1-3 with all remaining 5" squares, pairing a Fabric A square with a print from the fat quarter bundle for a total of three hundred twenty HSTS. Group the HSTs in twenty sets of sixteen matching HSTs.