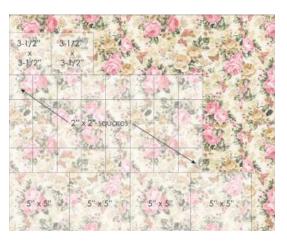

### From each of the twelve fat quarters, cut:

two 3-1/2" square for the block centers thirty-two 2" squares for the four patch units

from eight FQs: four 5" squares for the 8-at-a-time HSTs from the four remaining FQs: two 5" squares for the 8-at-a-time HSTs

## Assemble the Half-Square Triangles (HSTs)

**Step 1:** Mark both diagonals on the wrong side of each 5" Fabric A square.

**Step 2:** Place a 5" Fabric A square RST with a 5" square cut from a fat quarter. Sew 1/4" away from both sides of both marked lines.

**Step 3**: Cut the unit horizontally and vertically through the center, and along both marked lines, resulting in eight HSTs. Press toward the darker fabric. Trim to 2" square, if necessary.

**Step 4:** Repeat Steps 1-3 with all remaining 5" squares, pairing a Fabric A square with a print from the fat quarter bundle for a total of three hundred twenty HSTS. Group the HSTs in twenty sets of sixteen matching HSTs.