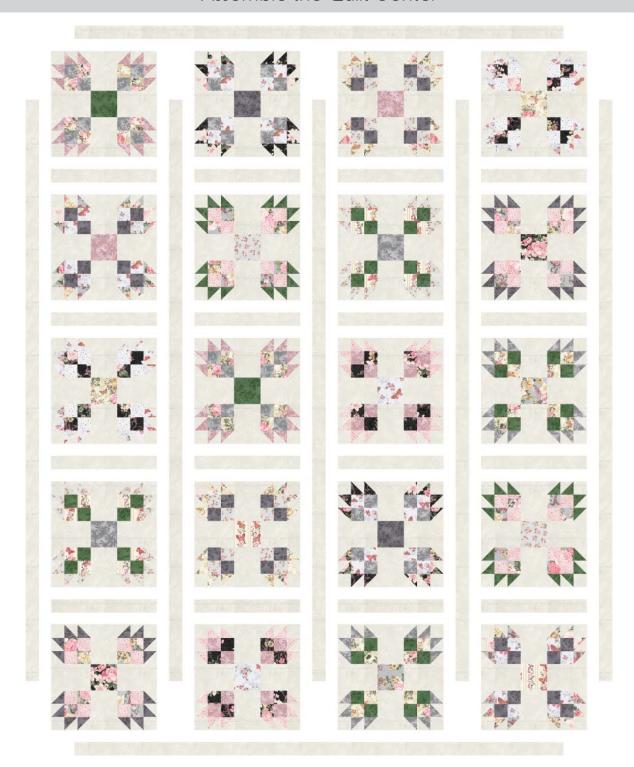

### Assemble the Quilt Center

**Step 13:** Arrange the blocks together as indicated in the Quilt Assembly Diagram, in four columns of five. Sew each column together, using sashing strips between each block. Press seams toward the sashing. Repeat to make four block columns.

**Step 14:** Sew the 2" x 66-1/2" sashing and block columns together, pinning and nesting the seams. Press seams open or to the sashing.

**Step 15:** Sew the 2" x 56" sashing to the top and bottom edges of the quilt center. Press seams open or to the sashing.