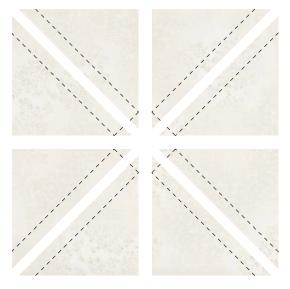

**Step 3**: Cut the unit horizontally and vertically through the center, and along both marked lines, resulting in eight HSTs. Press toward the darker fabric. Trim to 2" square, if necessary.

**Step 4:** Repeat Steps 1-3 with all remaining 5" squares, pairing a Fabric A square with a print from the fat quarter bundle for a total of three hundred twenty HSTS. Group the HSTs in twenty sets of sixteen matching HSTs.

**Step 5:** Sew the HSTs together in pairs, half pointing to the left and half pointing to the right. Press the seam to one side.