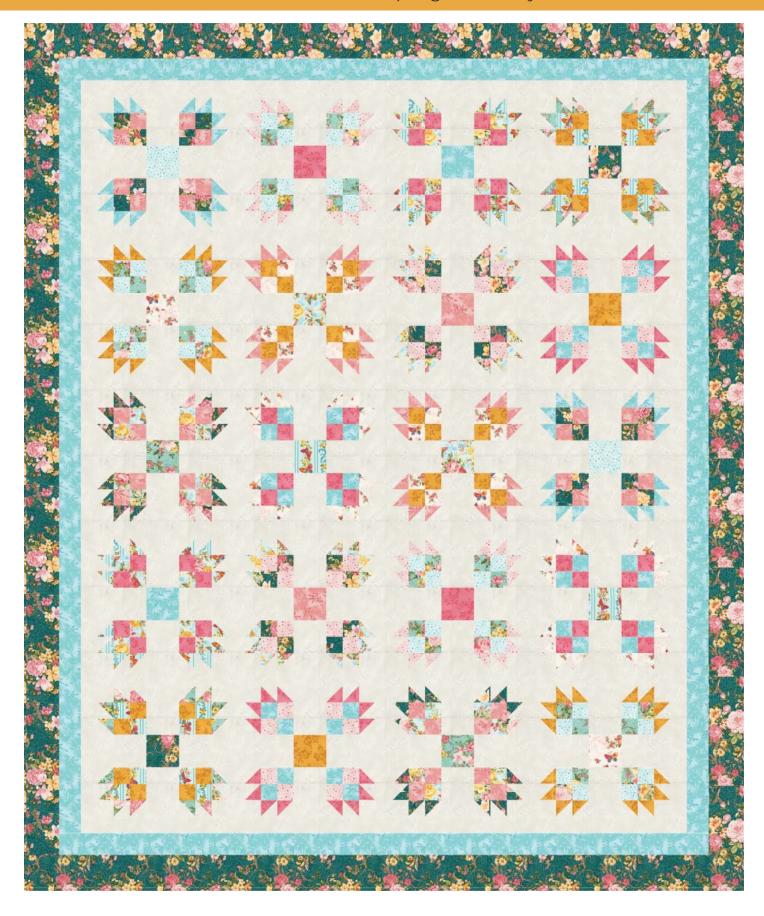

# LADY ELIZABETH - Spring Colorstory

## Fabric and Supplies Needed

Fabric amounts based on yardage that is 42" wide.

| Color | Fabric | Name/SKU                            | Yardage                      | Color                                                                                                                                                                                                                                                                                                                                                                                                                                                                                                                                                                                                                                                                                                                                                                                                                                                                                                                                                                                                                                                                                                                                                                                                                                                                                                                                                                                                                                                                                                                                                                                                                                                                                                                                                                                                                                                                                                                                                                                                                                                                                                                          | Fabric   | Name/SKU                                          | Yardage  |
|-------|--------|-------------------------------------|------------------------------|--------------------------------------------------------------------------------------------------------------------------------------------------------------------------------------------------------------------------------------------------------------------------------------------------------------------------------------------------------------------------------------------------------------------------------------------------------------------------------------------------------------------------------------------------------------------------------------------------------------------------------------------------------------------------------------------------------------------------------------------------------------------------------------------------------------------------------------------------------------------------------------------------------------------------------------------------------------------------------------------------------------------------------------------------------------------------------------------------------------------------------------------------------------------------------------------------------------------------------------------------------------------------------------------------------------------------------------------------------------------------------------------------------------------------------------------------------------------------------------------------------------------------------------------------------------------------------------------------------------------------------------------------------------------------------------------------------------------------------------------------------------------------------------------------------------------------------------------------------------------------------------------------------------------------------------------------------------------------------------------------------------------------------------------------------------------------------------------------------------------------------|----------|---------------------------------------------------|----------|
|       | A      | EYJ-5573-7<br>EGG SHELL             | 3 yards                      |                                                                                                                                                                                                                                                                                                                                                                                                                                                                                                                                                                                                                                                                                                                                                                                                                                                                                                                                                                                                                                                                                                                                                                                                                                                                                                                                                                                                                                                                                                                                                                                                                                                                                                                                                                                                                                                                                                                                                                                                                                                                                                                                | *        | SRK-16989-192<br>SPRING                           | *one FQ  |
| W. W. | В      | SRK-16992-70<br>AQUA                | 5/8 yard                     |                                                                                                                                                                                                                                                                                                                                                                                                                                                                                                                                                                                                                                                                                                                                                                                                                                                                                                                                                                                                                                                                                                                                                                                                                                                                                                                                                                                                                                                                                                                                                                                                                                                                                                                                                                                                                                                                                                                                                                                                                                                                                                                                | *        | SRK-16994-192<br>SPRING                           | *one FQ  |
|       | С      | SRK-16988-192<br>SPRING             | 3/4 yard                     |                                                                                                                                                                                                                                                                                                                                                                                                                                                                                                                                                                                                                                                                                                                                                                                                                                                                                                                                                                                                                                                                                                                                                                                                                                                                                                                                                                                                                                                                                                                                                                                                                                                                                                                                                                                                                                                                                                                                                                                                                                                                                                                                | *        | SRK-16991-70<br>AQUA                              | *one FQ  |
|       |        | FQ-1279-12<br>SPRING<br>*featuring: | one fat<br>quarter<br>bundle | The same of the sa | *        | SRK-16992-70<br>AQUA                              | *one FQ  |
|       | *      | SRK-16993-192<br>SPRING             | *one FQ                      |                                                                                                                                                                                                                                                                                                                                                                                                                                                                                                                                                                                                                                                                                                                                                                                                                                                                                                                                                                                                                                                                                                                                                                                                                                                                                                                                                                                                                                                                                                                                                                                                                                                                                                                                                                                                                                                                                                                                                                                                                                                                                                                                | *        | SRK-16988-70<br>AQUA                              | *one FQ  |
| 禁     | *      | SRK-17029-192<br>SPRING             | *one FQ                      |                                                                                                                                                                                                                                                                                                                                                                                                                                                                                                                                                                                                                                                                                                                                                                                                                                                                                                                                                                                                                                                                                                                                                                                                                                                                                                                                                                                                                                                                                                                                                                                                                                                                                                                                                                                                                                                                                                                                                                                                                                                                                                                                | *        | SRK-17029-133<br>GOLD                             | *one FQ  |
|       | *      | SRK-16992-192<br>SPRING             | *one FQ                      |                                                                                                                                                                                                                                                                                                                                                                                                                                                                                                                                                                                                                                                                                                                                                                                                                                                                                                                                                                                                                                                                                                                                                                                                                                                                                                                                                                                                                                                                                                                                                                                                                                                                                                                                                                                                                                                                                                                                                                                                                                                                                                                                | *        | SRK-16988-192<br>SPRING                           | *one FQ  |
|       | *      | SRK-16991-192<br>SPRING             | *one FQ                      |                                                                                                                                                                                                                                                                                                                                                                                                                                                                                                                                                                                                                                                                                                                                                                                                                                                                                                                                                                                                                                                                                                                                                                                                                                                                                                                                                                                                                                                                                                                                                                                                                                                                                                                                                                                                                                                                                                                                                                                                                                                                                                                                | Binding* | SRK-16988-192<br>SPRING<br>Also used for Fabric C | 5/8 yard |
|       | *      | * SRK-16990-192<br>SPRING           | *one FQ                      | Copyright 2018, Robert Kaufman For individual use only - Not for resale                                                                                                                                                                                                                                                                                                                                                                                                                                                                                                                                                                                                                                                                                                                                                                                                                                                                                                                                                                                                                                                                                                                                                                                                                                                                                                                                                                                                                                                                                                                                                                                                                                                                                                                                                                                                                                                                                                                                                                                                                                                        |          |                                                   |          |
| 7     |        |                                     |                              | You will also need: 5 yards for backing                                                                                                                                                                                                                                                                                                                                                                                                                                                                                                                                                                                                                                                                                                                                                                                                                                                                                                                                                                                                                                                                                                                                                                                                                                                                                                                                                                                                                                                                                                                                                                                                                                                                                                                                                                                                                                                                                                                                                                                                                                                                                        |          |                                                   |          |