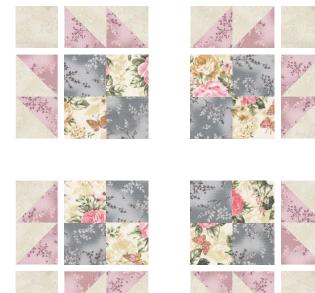

### Assemble the Corner Units

**Step 6:** Gather two sets of eight matching 2" squares cut from the fat quarters. Arrange to form four four-patch units.

**Step 7:** For each unit, sew the squares together to form two rows. Press toward the darker fabric. Sew the rows together, pressing the seam open.

Repeat to make four matching 3-1/2" four-patch units.

**Step 8:** Repeat Steps 6 and 7 to make a total of twenty sets of four four-patch units. You will have some 2" squares left over after pairing fabrics to make the four-patch sets.

Arrange to form four corner units. Note the placement of the four-patch fabrics and the direction of the HSTs.

**Step 10:** Sew together to form four matching corner units. These will be used for one block. Repeat Steps 9 and 10 to make twenty sets of four.

#### Assemble the Blocks

Block Assembly Diagram

**Step 11:** Gather:

four matching corner units four 3-1/2" x 5" Fabric A rectangles one 3-1/2" square, cut from a fat quarter

Arrange in three rows of three, following the Block Assembly Diagram and noting the orientation of the corner units.

**Step 12:** Sew the units together to form rows, pressing the seams toward the Fabric A rectangles. Sew the rows together to from a 12-1/2" square block.

Repeat Steps 11 and 12 to make a total of twenty blocks.