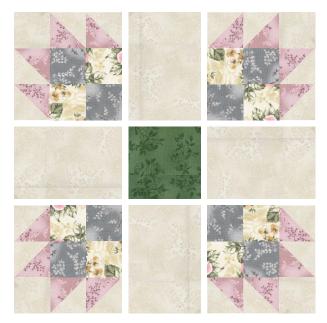

#### Assemble the Blocks

Block Assembly Diagram

**Step 11:** Gather:

four matching corner units four 3-1/2" x 5" Fabric A rectangles one 3-1/2" square, cut from a fat quarter

Arrange in three rows of three, following the Block Assembly Diagram and noting the orientation of the corner units.

**Step 12:** Sew the units together to form rows, pressing the seams toward the Fabric A rectangles. Sew the rows together to from a 12-1/2" square block.

Repeat Steps 11 and 12 to make a total of twenty blocks.