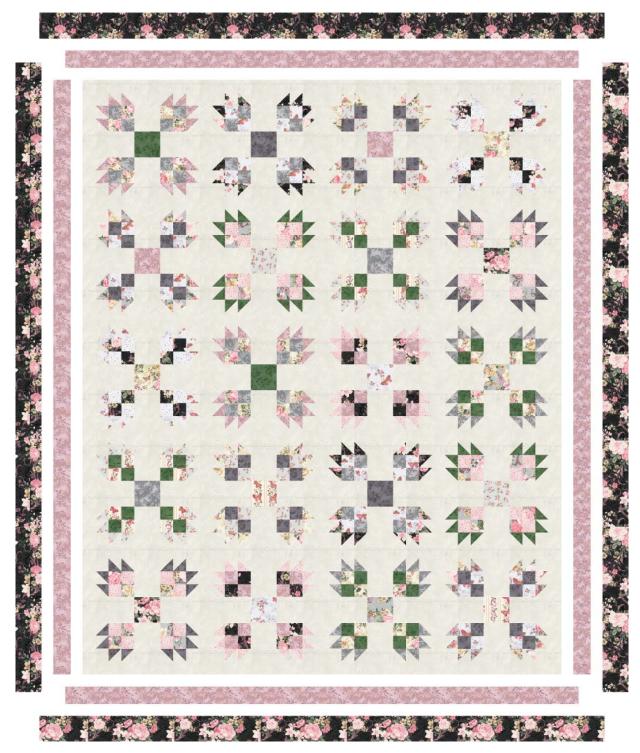

# Featuring Lady Elizabeth

Finished quilt measures: 65-1/2" x 79"

Quilt shown in "VINTAGE" colorstory. For alternate colorstories see pages 9-12.

Pattern Level: Enthusiastic Novice

"I am a total beginner and want to learn more!"

### Assemble the Quilt Center

**Step 13:** Arrange the blocks together as indicated in the Quilt Assembly Diagram, in four columns of five. Sew each column together, using sashing strips between each block. Press seams toward the sashing. Repeat to make four block columns.