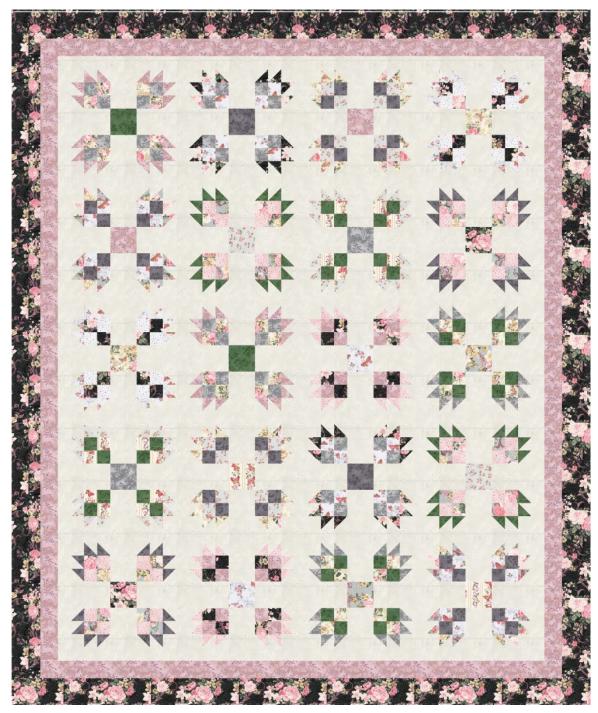

# Featuring Lady Elizabeth

Finished quilt measures: 65-1/2" x 79"

Quilt shown in "VINTAGE" colorstory. For alternate colorstories see pages 9-12.

Pattern Level: Enthusiastic Novice

"I am a total beginner and want to learn more!"

### Assemble the Quilt Center

**Step 13:** Arrange the blocks together as indicated in the Quilt Assembly Diagram, in four columns of five. Sew each column together, using sashing strips between each block. Press seams toward the sashing. Repeat to make four block columns.