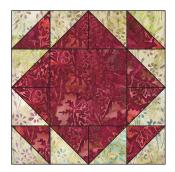

#### Assemble the Blocks

**Step 3:** Gather: one 4-1/2" Fabric A square twelve A/C HSTs

Arrange the units as shown. Note the fabric placement and block orientation in the Block Assembly Diagram.

**Step 4:** Sew the HSTs to the left and right of the center square together to form pairs. Press.

**Step 5:** Sew the units together to form three rows. Press the seams in the middle row toward the center square and press the seams in the top and bottom row toward the outer edges.

**Step 6:** Sew the rows together, nesting the seams and pressing the seams to one side to form the block.

The resulting block should measure 8-1/2" square.

**Step 7:** Repeat Steps 3-6 to make four A/C Blocks with Fabric A centers.

**Step 8:** Repeat Steps 3-6 to make:

two A/C Blocks with Fabric C centers

two D/E Blocks with Fabric D centers