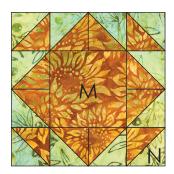

#### Assemble the Blocks

**Step 3:** Gather: one 4-1/2" Fabric A square twelve A/C HSTs

Arrange the units as shown. Note the fabric placement and block orientation in the Block Assembly Diagram.

**Step 4:** Sew the HSTs to the left and right of the center square together to form pairs. Press.

**Step 5:** Sew the units together to form three rows. Press the seams in the middle row toward the center square and press the seams in the top and bottom row toward the outer edges.

**Step 6:** Sew the rows together, nesting the seams and pressing the seams to one side to form the block.

The resulting block should measure 8-1/2" square.

**Step 7:** Repeat Steps 3-6 to make four A/C Blocks with Fabric A centers.

**Step 8:** Repeat Steps 3-6 to make:

two A/C Blocks with Fabric C centers

two D/E Blocks with Fabric D centers