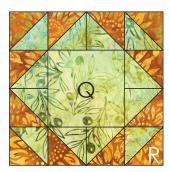

two O/P Blocks with Fabric P centers

two Q/R Blocks with Fabric Q centers

two Q/R Blocks with Fabric R centers

two S/T Blocks with Fabric S centers

two S/T Blocks with Fabric T centers

**Step 9:** Arrange the blocks into seven rows of six blocks. Note the fabric placement and block orientation in the Quilt Assembly Diagram.