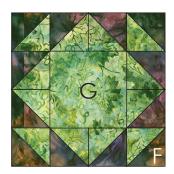

**Step 2:** Repeat Step 1 to make:

forty-eight D/E HSTs

forty-eight F/G HSTs

forty-eight H/I HSTs

forty-eight J/K HSTs

forty-eight B/L HSTs

forty-eight M/N HSTs

forty-eight O/P HSTs

The resulting block should measure 8-1/2" square.

**Step 7:** Repeat Steps 3-6 to make four A/C Blocks with Fabric A centers.

**Step 8:** Repeat Steps 3-6 to make:

two A/C Blocks with Fabric C centers

two D/E Blocks with Fabric D centers

two D/E Blocks with Fabric E centers

two F/G Blocks
with Fabric F centers

two F/G Blocks with Fabric G centers

two H/I Blocks with Fabric H centers

two H/I Blocks with Fabric I centers

two J/K Blocks with Fabric J centers