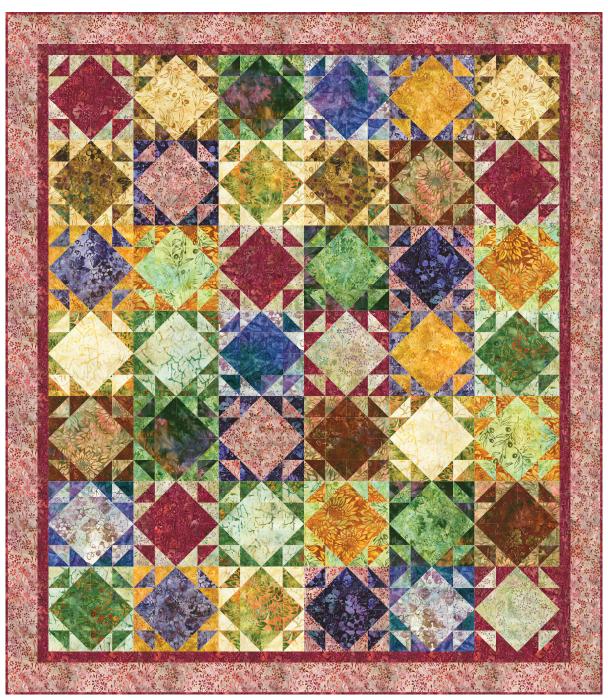

# IMPRESSIONS OF TUSCANY

Designed by Ariga Mahmoudlou for RK Featuring Assault Compressions of Tuscany www.robertkaufman.com

Finished quilt measures: 56" x 64"

Difficulty Rating: Beginner