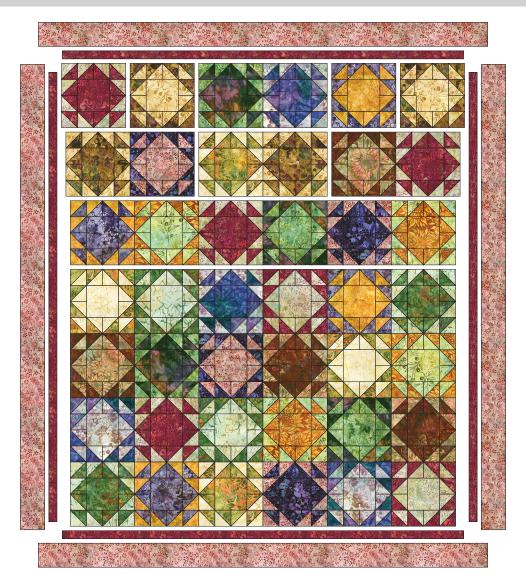

two O/P Blocks with Fabric P centers

two Q/R Blocks with Fabric Q centers

two Q/R Blocks with Fabric R centers

two S/T Blocks with Fabric S centers

two S/T Blocks with Fabric T centers

**Step 9:** Arrange the blocks into seven rows of six blocks. Note the fabric placement and block orientation in the Quilt Assembly Diagram.

- **Step 10:** Sew the blocks together to form rows. Press the rows to the left in the odd numbered rows and to the right in the even numbered rows.
- **Step 11:** Sew the rows together to form the quilt center. Press the row seams open.
- **Step 12:** Sew the side inner borders to the sides of the quilt center. Press toward the borders. Sew the top and bottom inner borders to the quilt center. Press toward the borders.
- **Step 13:** Sew the side outer borders to the sides of the quilt center. Press toward the borders. Sew the top and bottom outer borders to the quilt center. Press toward the borders.