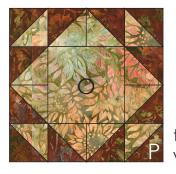

two O/P Blocks with Fabric P centers

two Q/R Blocks with Fabric Q centers

two Q/R Blocks with Fabric R centers

two S/T Blocks with Fabric S centers

two S/T Blocks with Fabric T centers

**Step 9:** Arrange the blocks into seven rows of six blocks. Note the fabric placement and block orientation in the Quilt Assembly Diagram.