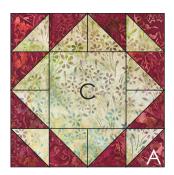

#### From Fabric C, cut:

one 4-1/2" x WOF strip. Subcut: two 4-1/2" squares three 3" x WOF strips. Subcut: thirty-six 3" squares for the HSTs

## Assemble the Half-Square Triangles (HSTs)

**Step 1:** Pair a 3" Fabric A square with a 3" Fabric C square, RST. Mark a diagonal line on the wrong side of one square. Sew 1/4" away from both sides of the marked line. Cut on the marked line, creating two half-square triangles (HSTs). Press toward the darker fabric. Trim to 2-1/2" square. Repeat to make seventy-two A/C HSTs.

The resulting block should measure 8-1/2" square.

**Step 7:** Repeat Steps 3-6 to make four A/C Blocks with Fabric A centers.

**Step 8:** Repeat Steps 3-6 to make:

two A/C Blocks with Fabric C centers

two D/E Blocks with Fabric D centers