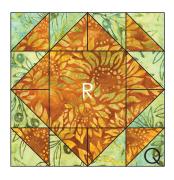

two O/P Blocks with Fabric P centers

two Q/R Blocks with Fabric Q centers

two Q/R Blocks with Fabric R centers

two S/T Blocks with Fabric S centers

two S/T Blocks with Fabric T centers

**Step 9:** Arrange the blocks into seven rows of six blocks. Note the fabric placement and block orientation in the Quilt Assembly Diagram.