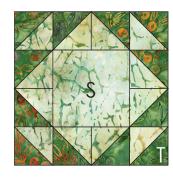

two O/P Blocks with Fabric P centers

two Q/R Blocks with Fabric Q centers

two Q/R Blocks with Fabric R centers

two S/T Blocks with Fabric S centers

two S/T Blocks with Fabric T centers

**Step 9:** Arrange the blocks into seven rows of six blocks. Note the fabric placement and block orientation in the Quilt Assembly Diagram.