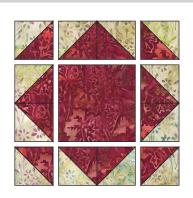

#### Assemble the Blocks

**Step 3:** Gather: one 4-1/2" Fabric A square twelve A/C HSTs

Arrange the units as shown. Note the fabric placement and block orientation in the Block Assembly Diagram.

**Step 4:** Sew the HSTs to the left and right of the center square together to form pairs. Press.

**Step 5:** Sew the units together to form three rows. Press the seams in the middle row toward the center square and press the seams in the top and bottom row toward the outer edges.

**Step 6:** Sew the rows together, nesting the seams and pressing the seams to one side to form the block.

The resulting block should measure 8-1/2" square.

**Step 7:** Repeat Steps 3-6 to make four A/C Blocks with Fabric A centers.

**Step 8:** Repeat Steps 3-6 to make:

two A/C Blocks with Fabric C centers

two D/E Blocks with Fabric D centers