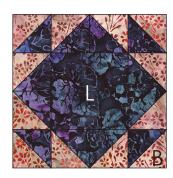

#### Assemble the Blocks

**Step 3:** Gather: one 4-1/2" Fabric A square twelve A/C HSTs

Arrange the units as shown. Note the fabric placement and block orientation in the Block Assembly Diagram.

**Step 4:** Sew the HSTs to the left and right of the center square together to form pairs. Press.

**Step 5:** Sew the units together to form three rows. Press the seams in the middle row toward the center square and press the seams in the top and bottom row toward the outer edges.

**Step 6:** Sew the rows together, nesting the seams and pressing the seams to one side to form the block.

The resulting block should measure 8-1/2" square.

**Step 7:** Repeat Steps 3-6 to make four A/C Blocks with Fabric A centers.

**Step 8:** Repeat Steps 3-6 to make:

two A/C Blocks with Fabric C centers

two D/E Blocks with Fabric D centers