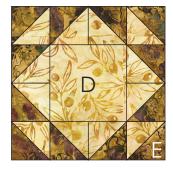

**Step 2:** Repeat Step 1 to make:

forty-eight D/E HSTs

forty-eight F/G HSTs

forty-eight H/I HSTs

forty-eight J/K HSTs

forty-eight B/L HSTs

forty-eight M/N HSTs

forty-eight O/P HSTs

The resulting block should measure 8-1/2" square.

**Step 7:** Repeat Steps 3-6 to make four A/C Blocks with Fabric A centers.

**Step 8:** Repeat Steps 3-6 to make:

two A/C Blocks with Fabric C centers

two D/E Blocks with Fabric D centers

two D/E Blocks with Fabric E centers

two F/G Blocks
with Fabric F centers

two F/G Blocks with Fabric G centers

two H/I Blocks with Fabric H centers

two H/I Blocks with Fabric I centers

two J/K Blocks with Fabric J centers