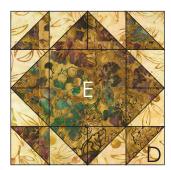

**Step 2:** Repeat Step 1 to make:

forty-eight D/E HSTs

forty-eight F/G HSTs

forty-eight H/I HSTs

forty-eight J/K HSTs

forty-eight B/L HSTs

forty-eight M/N HSTs

forty-eight O/P HSTs

two D/E Blocks with Fabric E centers

two F/G Blocks
with Fabric F centers

two F/G Blocks with Fabric G centers

two H/I Blocks with Fabric H centers

two H/I Blocks with Fabric I centers

two J/K Blocks with Fabric J centers