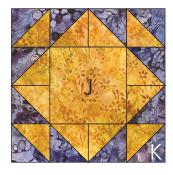

**Step 2:** Repeat Step 1 to make:

forty-eight D/E HSTs

forty-eight F/G HSTs

forty-eight H/I HSTs

forty-eight J/K HSTs

forty-eight B/L HSTs

forty-eight M/N HSTs

forty-eight O/P HSTs

two D/E Blocks with Fabric E centers

two F/G Blocks
with Fabric F centers

two F/G Blocks with Fabric G centers

two H/I Blocks with Fabric H centers

two H/I Blocks with Fabric I centers

two J/K Blocks with Fabric J centers

two J/K Blocks with Fabric K centers

two B/L Blocks with Fabric B centers

two B/L Blocks with Fabric L centers

two M/N Blocks with Fabric M centers

two M/N Blocks with Fabric N centers

two O/P Blocks with Fabric O centers