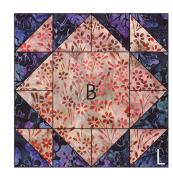

#### Assemble the Blocks

**Step 3:** Gather: one 4-1/2" Fabric A square twelve A/C HSTs

Arrange the units as shown. Note the fabric placement and block orientation in the Block Assembly Diagram.

**Step 4:** Sew the HSTs to the left and right of the center square together to form pairs. Press.

**Step 5:** Sew the units together to form three rows. Press the seams in the middle row toward the center square and press the seams in the top and bottom row toward the outer edges.

**Step 6:** Sew the rows together, nesting the seams and pressing the seams to one side to form the block.

The resulting block should measure 8-1/2" square.

**Step 7:** Repeat Steps 3-6 to make four A/C Blocks with Fabric A centers.

**Step 8:** Repeat Steps 3-6 to make:

two A/C Blocks with Fabric C centers

two D/E Blocks with Fabric D centers