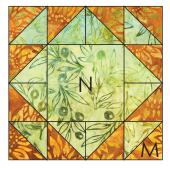

#### Assemble the Blocks

**Step 3:** Gather: one 4-1/2" Fabric A square twelve A/C HSTs

Arrange the units as shown. Note the fabric placement and block orientation in the Block Assembly Diagram.

**Step 4:** Sew the HSTs to the left and right of the center square together to form pairs. Press.

**Step 5:** Sew the units together to form three rows. Press the seams in the middle row toward the center square and press the seams in the top and bottom row toward the outer edges.

**Step 6:** Sew the rows together, nesting the seams and pressing the seams to one side to form the block.

The resulting block should measure 8-1/2" square.

**Step 7:** Repeat Steps 3-6 to make four A/C Blocks with Fabric A centers.

**Step 8:** Repeat Steps 3-6 to make:

two A/C Blocks with Fabric C centers

two D/E Blocks with Fabric D centers