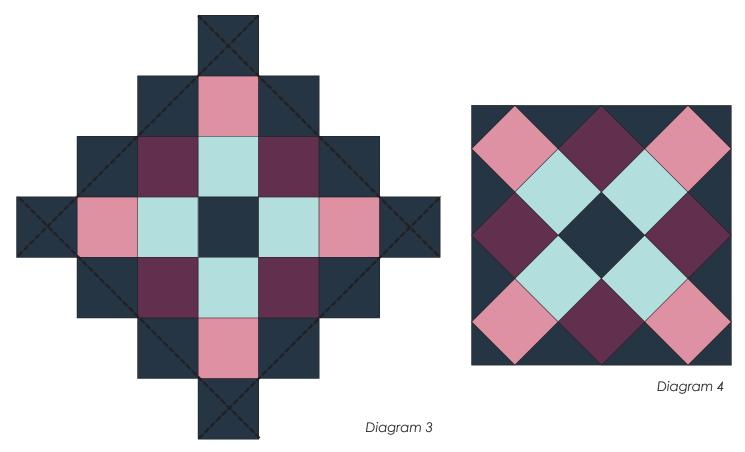

- 8. Square up and trim the block with a rotary cutter and straight edge so that it measures 19-1/2" x 19-1/2" and set aside. When the block is trimmed it will look like the illustration in Diagram 4.
- 9. Repeat Steps 1-8 eight more times to make a total of nine quilt blocks.