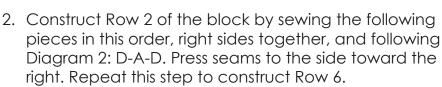

- 3. Construct Row 3 of the block by sewing the following pieces in this order, right sides together, and following Diagram 2: D-B-C-B-D. Press seams to the side toward the left. Repeat this step to construct Row 5.
- 4. Construct Row 4 of the block by sewing the following pieces in this order, right sides together, and following Diagram 2: D-A-C-D-C-A-D. Press seams to the side toward the right.
- 5. Sew one D piece to the top of Row 2, following Diagram 2. Press seam to the side.