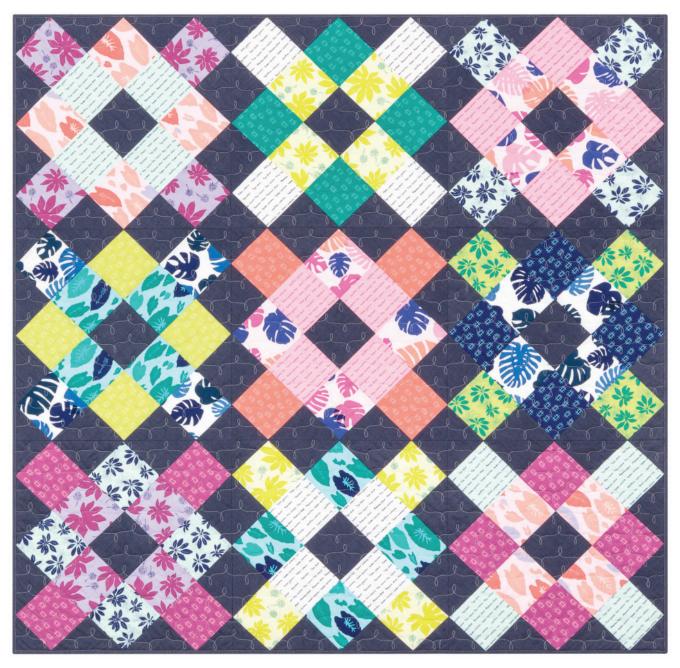

# HILLTOP PARK

Designed by Heather Jones www.heatherjonesstudio.com

Featuring

Finished quilt measures: 57" x 57"

Pattern Level: Enthusiastic Novice

"I am a total beginner and want to learn more!"