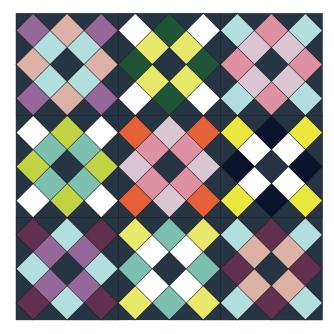

#### Construct the Blocks

D A D row 2
D B C B D row 3
D B C B D row 5
D A D Diagram 1 row 7

 Choose three different prints from the charm pack sets to use in each block. You will need four charm squares of each of the three different prints (4 A pieces, 4 B pieces, and 4 C pieces) and (13) D (background) pieces for each block.

- 3. Construct Row 3 of the block by sewing the following pieces in this order, right sides together, and following Diagram 2: D-B-C-B-D. Press seams to the side toward the left. Repeat this step to construct Row 5.
- 4. Construct Row 4 of the block by sewing the following pieces in this order, right sides together, and following Diagram 2: D-A-C-D-C-A-D. Press seams to the side toward the right.
- 5. Sew one D piece to the top of Row 2, following Diagram 2. Press seam to the side.

- 6. Sew Rows 2, 3, 4, 5, and 6 together, following Diagram 2, and nestling seams where possible. Press seams to the side.
- 7. Sew one D piece to the bottom of Row 6, following Diagram 2. Press seam to the side.

- 8. Square up and trim the block with a rotary cutter and straight edge so that it measures 19-1/2" x 19-1/2" and set aside. When the block is trimmed it will look like the illustration in Diagram 4.
- 9. Repeat Steps 1-8 eight more times to make a total of nine quilt blocks.

- 10. Arrange the nine blocks to make three rows of three blocks. Pin and sew three blocks together, following the diagram, to construct Row 1. Press seams to the side towards the right.
- 11. Pin and sew three blocks together, following the diagram, to construct Row 2. Press seams to the side towards the left.
- 12. Pin and sew three blocks together, following the diagram, to construct Row 3. Press seams to the side towards the right.
- 13. Pin and sew the three rows together, following the diagram, nestling the seams where possible, to finish the quilt top.