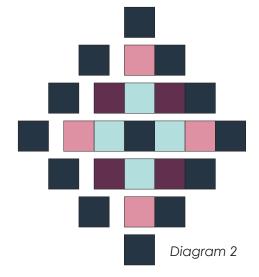

- 6. Sew Rows 2, 3, 4, 5, and 6 together, following Diagram 2, and nestling seams where possible. Press seams to the side.
- 7. Sew one D piece to the bottom of Row 6, following Diagram 2. Press seam to the side.

- 8. Square up and trim the block with a rotary cutter and straight edge so that it measures 19-1/2" x 19-1/2" and set aside. When the block is trimmed it will look like the illustration in Diagram 4.
- 9. Repeat Steps 1-8 eight more times to make a total of nine quilt blocks.