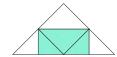

Sew together, as shown. Sew the triangle pairs to adjacent edges of the HST, noting that the Fabric E edges will touch. Press. Repeat to make a total of fourteen units like this.

**Step 18:** Gather: one 3-7/8" Fabric F triangle one Fabric A rectangle one Step 15 unit

Sew together, as shown, noting the orientation of each piece. Press. Repeat to make a total of fourteen units like this.

**Step 19:** Gather: one 3-7/8" Fabric F triangle one Fabric A rectangle one Step 16 unit

Sew together, as shown, noting the orientation of each piece. Press. Repeat to make a total of fourteen units like this.