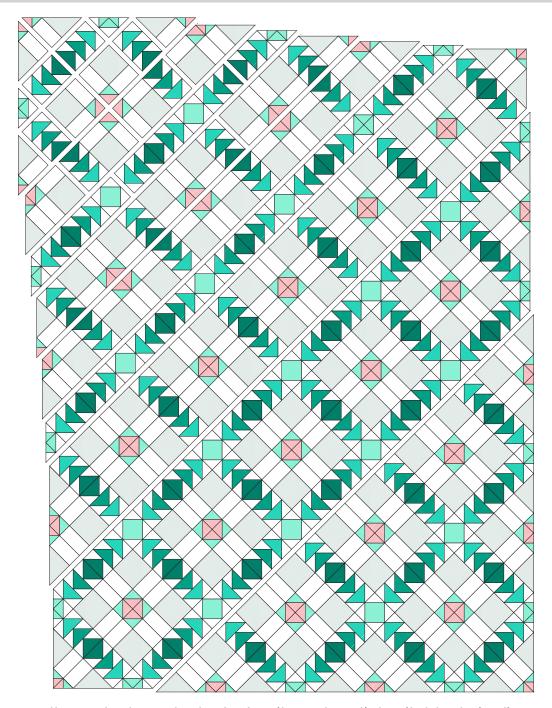

**Step 21:** Arrange the A Blocks, B Blocks, SIAS units and partial units blocks in diagonal rows. Note the fabric placement and block orientation in the Quilt Assembly Diagram.

**Step 22:** Sew the units together to form the diagonal rows. Press the rows to the left in the odd numbered rows and to the right in the even numbered rows.

Step 23: Sew the rows together to form the quilt center. Press the row seams open.

Your quilt top is complete! Baste, quilt, bind and enjoy!

This pattern may be used for personal purposes only and may not be reproduced in any form without the express permission from Robert Kaufman Fabrics. This pattern is not for resale. All patterns, unless otherwise attributed, are © Robert Kaufman Co., Inc. 2005-2019. All rights reserved.