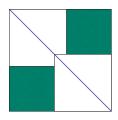

# Assemble the Flying Geese

**Step 5:** Pin two 2-3/8" Fabric A squares in opposing corners of a 4-1/4" Fabric B square, RST. The squares will overlap slightly in the center of the large square. Using a ruler, draw a diagonal line through the squares.

**Step 6:** Sew scant 1/4" seam on each side of the diagonal line. Set the seam by pressing it flat. Cut along the diagonal line, creating two identical units.

**Step 7:** Press the fabric toward smaller triangles. Repeat with the second unit.

**Step 8:** Place one 2-3/8" Fabric A square at the corner of sewn block unit. Draw diagonal line in pencil. Sew a scant 1/4" seam on each side of diagonal line. Set seam (press). Cut along diagonal line, creating two identical units.

**Step 9:** Press the seam toward smaller triangle. Trim off small dog ears left by the seam allowance. Trim to 2" x 3-1/2" if necessary. Repeat to make four flying geese blocks.

**Step 10:** Repeat with all remaining 2-3/8" Fabric A squares and 4-1/4" Fabric B-D squares to make a total of ninety-six flying geese units from each of Fabrics B-D.