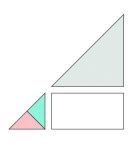

#### Assemble the Partial Units

Step 13: Gather:

one 2" Fabric A triangle one 2" Fabric E triangle

Sew together, as shown, along two shorter edges. Press. Repeat to make a total of fourteen units like this.

**Step 14:** Repeat Step 13, this time placing the fabrics in opposite locations to make a total of fourteen units like this. These units will be mirror images of the ones in Step 13.

**Step 15:** Repeat Step 13, this time using a Fabric E and a Fabric G triangle, placing the Fabric E triangle on the left. Make fourteen like this.

**Step 16:** Repeat Step 13, this time using a Fabric E and a Fabric G triangle, placing the Fabric G triangle on the left. Make fourteen like this.

**Step 17:** Gather: one Step 13 unit one Step 14 unit one A/E HST