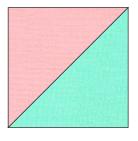

# Assemble the Flying Geese

**Step 5:** Pin two 2-3/8" Fabric A squares in opposing corners of a 4-1/4" Fabric B square, RST. The squares will overlap slightly in the center of the large square. Using a ruler, draw a diagonal line through the squares.

**Step 6:** Sew scant 1/4" seam on each side of the diagonal line. Set the seam by pressing it flat. Cut along the diagonal line, creating two identical units.

**Step 7:** Press the fabric toward smaller triangles. Repeat with the second unit.

**Step 8:** Place one 2-3/8" Fabric A square at the corner of sewn block unit. Draw diagonal line in pencil. Sew a scant 1/4" seam on each side of diagonal line. Set seam (press). Cut along diagonal line, creating two identical units.

**Step 9:** Press the seam toward smaller triangle. Trim off small dog ears left by the seam allowance. Trim to 2" x 3-1/2" if necessary. Repeat to make four flying geese blocks.

**Step 10:** Repeat with all remaining 2-3/8" Fabric A squares and 4-1/4" Fabric B-D squares to make a total of ninety-six flying geese units from each of Fabrics B-D.