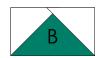

## Assemble the B Blocks

**Step 11:** Gather: one Fabric D flying geese unit one Fabric C flying geese unit one Fabric B flying geese unit

**Step 12:** Sew the units together along the longest edge to form the block. Press the seams in one direction.

The resulting B Block should measure 3-1/2" x 5". Repeat Steps 11 and 12 to make a total of ninety-six B Blocks.