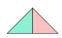

#### Assemble the Partial Units

Step 13: Gather:

one 2" Fabric A triangle one 2" Fabric E triangle

Sew together, as shown, along two shorter edges. Press. Repeat to make a total of fourteen units like this.

**Step 14:** Repeat Step 13, this time placing the fabrics in opposite locations to make a total of fourteen units like this. These units will be mirror images of the ones in Step 13.

**Step 15:** Repeat Step 13, this time using a Fabric E and a Fabric G triangle, placing the Fabric E triangle on the left. Make fourteen like this.