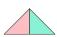

**Step 16:** Repeat Step 13, this time using a Fabric E and a Fabric G triangle, placing the Fabric G triangle on the left. Make fourteen like this.

**Step 17:** Gather: one Step 13 unit one Step 14 unit one A/E HST

Sew together, as shown. Sew the triangle pairs to adjacent edges of the HST, noting that the Fabric E edges will touch. Press. Repeat to make a total of fourteen units like this.

**Step 18:** Gather: one 3-7/8" Fabric F triangle one Fabric A rectangle one Step 15 unit