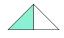

### Assemble the A Blocks

Step 2: Gather: one G/E HST one 3-1/2" Fabric F square two 2" x 3-1/2" Fabric A rectangles

Arrange the units into two rows of two. Note the fabric placement and block orientation in the Block Assembly Diagram.

**Step 3:** Sew the units together to form the rows. Press the seams away from the Fabric A rectangles.

**Step 4:** Sew the rows together, nesting the seams and pressing the seams to one side to form the block.

The resulting A Block should measure 5" square. Repeat Steps 2-4 to make a total of eighty-two A Blocks.