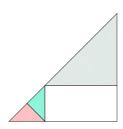

**Step 14:** Repeat Step 13, this time placing the fabrics in opposite locations to make a total of fourteen units like this. These units will be mirror images of the ones in Step 13.

**Step 15:** Repeat Step 13, this time using a Fabric E and a Fabric G triangle, placing the Fabric E triangle on the left. Make fourteen like this.

**Step 16:** Repeat Step 13, this time using a Fabric E and a Fabric G triangle, placing the Fabric G triangle on the left. Make fourteen like this.

**Step 17:** Gather: one Step 13 unit one Step 14 unit one A/E HST