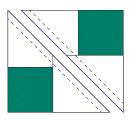

# Assemble the Flying Geese

**Step 5:** Pin two 2-3/8" Fabric A squares in opposing corners of a 4-1/4" Fabric B square, RST. The squares will overlap slightly in the center of the large square. Using a ruler, draw a diagonal line through the squares.

**Step 6:** Sew scant 1/4" seam on each side of the diagonal line. Set the seam by pressing it flat. Cut along the diagonal line, creating two identical units.

**Step 7:** Press the fabric toward smaller triangles. Repeat with the second unit.

**Step 8:** Place one 2-3/8" Fabric A square at the corner of sewn block unit. Draw diagonal line in pencil. Sew a scant 1/4" seam on each side of diagonal line. Set seam (press). Cut along diagonal line, creating two identical units.

**Step 9:** Press the seam toward smaller triangle. Trim off small dog ears left by the seam allowance. Trim to 2" x 3-1/2" if necessary. Repeat to make four flying geese blocks.

**Step 10:** Repeat with all remaining 2-3/8" Fabric A squares and 4-1/4" Fabric B-D squares to make a total of ninety-six flying geese units from each of Fabrics B-D.