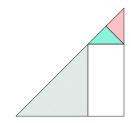

Sew together, as shown. Sew the triangle pairs to adjacent edges of the HST, noting that the Fabric E edges will touch. Press. Repeat to make a total of fourteen units like this.

**Step 18:** Gather: one 3-7/8" Fabric F triangle one Fabric A rectangle one Step 15 unit

Sew together, as shown, noting the orientation of each piece. Press. Repeat to make a total of fourteen units like this.