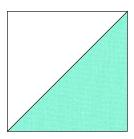

### Assemble the A Blocks

Step 2: Gather: one G/E HST one 3-1/2" Fabric F square two 2" x 3-1/2" Fabric A rectangles

Arrange the units into two rows of two. Note the fabric placement and block orientation in the Block Assembly Diagram.

**Step 3:** Sew the units together to form the rows. Press the seams away from the Fabric A rectangles.

**Step 4:** Sew the rows together, nesting the seams and pressing the seams to one side to form the block.

The resulting A Block should measure 5" square. Repeat Steps 2-4 to make a total of eighty-two A Blocks.