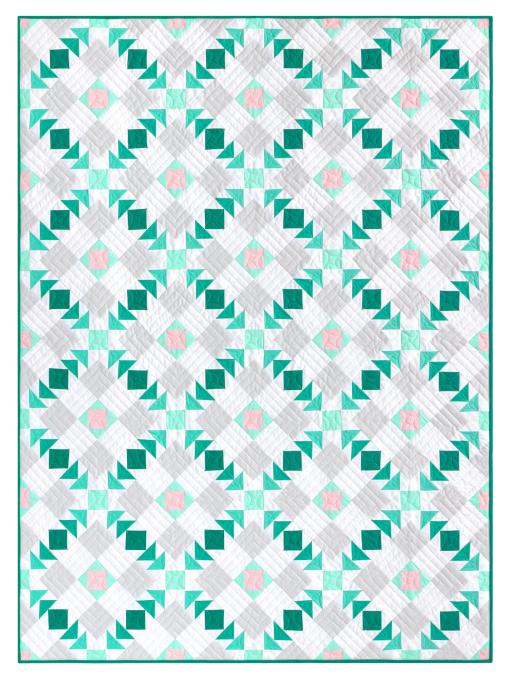

## Assemble the Half-Square Triangles (HSTs)

**Step 1:** Pair a 2-1/2" Fabric G square with a 2-1/2" Fabric E square, RST. Mark a diagonal line on the wrong side of one square. Sew 1/4" away from both sides of the marked line. Cut on the marked line, creating two half-square triangles (HSTs). Press toward the darker fabric. Trim to 2" square. Repeat to make eighty-two G/E HSTs.

Repeat to make:

fourteen A/E HSTs