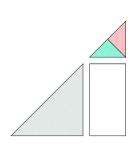

Sew together, as shown. Sew the triangle pairs to adjacent edges of the HST, noting that the Fabric E edges will touch. Press. Repeat to make a total of fourteen units like this.

**Step 18:** Gather: one 3-7/8" Fabric F triangle one Fabric A rectangle one Step 15 unit

Sew together, as shown, noting the orientation of each piece. Press. Repeat to make a total of fourteen units like this.

**Step 19:** Gather: one 3-7/8" Fabric F triangle one Fabric A rectangle one Step 16 unit