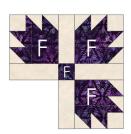

towards Fabric A (fig. 6).
- Repeat to make a second set.
- Sew a Fabric A 2-1/4" x 5-3/4" rectangle to opposite sides of a 2-1/4" x 2-1/4" square. Press seam allowance towards Fabric A (fig. 7).
- Sew the three rows together as pictured (fig. 8).







fig. 8

Assemble the Bear Claw blocks as indicated below.

The blocks for the edges of the quilt will only have three bear claw units per block.



Block 1: Make 4



Block 5: Make 3



Block 2: Make 4



Block 6: Make 1



Block 3: Make 4



Block 7: Make 1



Block 4: Make 4



Block 8: Make 4

fig. 9



Block 9: Make 3



Block 12: Make 3



Block 15: Make 3



Block 18: Make 3



Block 10: Make 1



Block 13: Make 1



Block 16: Make 1



Block 19: Make 1



Block 11: Make 1



Block 14: Make 1



Block 17: Make 1



Block 20: Make 1



Block 21: Make 4

# Step Four: Assemble the Quilt Top

• Sew the blocks into diagonal rows and then sew rows together to make the quilt top.

fig. 10: Quilt Assembly Diagram



# Step Five: Finishing

- True up all four sides of the quilt top to create straight edges (fig. 11).
- Your quilt top is complete! Baste, quilt, bind & enjoy.



This pattern may be used for personal purposes only and may not be reproduced in any form without the express permission from Robert Kaufman Fabrics. This pattern is not for resale. All patterns, unless otherwise attributed, are © Robert Kaufman Co., Inc. 2005-2019. All rights reserved.