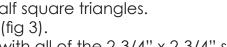

#### Step One: Make Half Square Triangles (HSTs)

- Place a Fabric A 2-3/4" x 2-3/4" square right sides together with a Fabric B 2-3/4" x 2-3/4" square.
- Draw a diagonal line from corner to corner and then sew a scant 1/4" from each side of the line (fig. 1).
- Cut apart along the drawn line (fig. 2).
- You will now have 2 half square triangles.
- Trim to 2-1/4" x 2-1/4" (fig 3).
- Repeat to make HSTs with all of the 2-3/4" x 2-3/4" squares, always matching a Fabric A square with a Fabric B-T square.

fig. 1