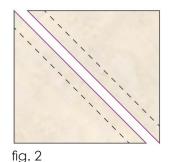

#### Step One: Make Half Square Triangles (HSTs)

- Place a Fabric A 2-3/4" x 2-3/4" square right sides together with a Fabric B 2-3/4" x 2-3/4" square.
- Draw a diagonal line from corner to corner and then sew a scant 1/4" from each side of the line (fig. 1).
- Cut apart along the drawn line (fig. 2).
- You will now have 2 half square triangles.
- Trim to 2-1/4" x 2-1/4" (fig 3).
- Repeat to make HSTs with all of the 2-3/4" x 2-3/4" squares, always matching a Fabric A square with a Fabric B-T square.