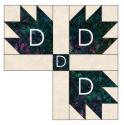

fig. 8

Assemble the Bear Claw blocks as indicated below.

The blocks for the edges of the quilt will only have three bear claw units per block.

Block 1: Make 4

Block 5: Make 3

Block 2: Make 4

Block 6: Make 1

Block 3: Make 4

Block 7: Make 1

Block 4: Make 4

Block 8: Make 4

fig. 9

Block 9: Make 3

Block 12: Make 3

Block 15: Make 3