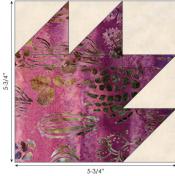

#### Step Two: Make Bear Claw Units

- Sew four A/B HSTs and one Fabric A 2-1/4" x 2-1/4" square to a Fabric B 4" x 4" square as pictured (fig 4).
- Repeat to make one-hundred seventy-eight bear claw units, always matching the HSTs with a matching 4" x 4" square (fig. 5).
- Use the chart on page 5 to organize the HSTs and squares for ease in assembling.

fig. 4

fig. 5