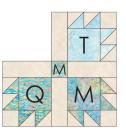

fig. 8

Assemble the Bear Claw blocks as indicated below.

The blocks for the edges of the quilt will only have three bear claw units per block.

Block 1: Make 4

Block 5: Make 3

Block 2: Make 4

Block 6: Make 1

Block 3: Make 4

Block 7: Make 1

Block 4: Make 4

Block 8: Make 4

fig. 9

Block 9: Make 3

Block 12: Make 3

Block 15: Make 3