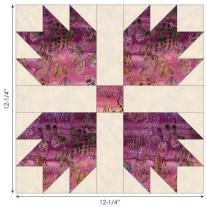

#### Step Two: Make Bear Claw Units

- Sew four A/B HSTs and one Fabric A 2-1/4" x 2-1/4" square to a Fabric B 4" x 4" square as pictured (fig 4).
- Repeat to make one-hundred seventy-eight bear claw units, always matching the HSTs with a matching 4" x 4" square (fig. 5).
- Use the chart on page 5 to organize the HSTs and squares for ease in assembling.

fig. 4

fig. 5

# Step Three: Make Bear Claw Blocks

Use fig. 9 on page 6 as a guide to lay out the blocks.

- Sew a bear claw unit to each long side of a Fabric A 2-1/4" x 5-3/4" rectangle. Press seam allowance towards Fabric A (fig. 6).
- Repeat to make a second set.
- Sew a Fabric A 2-1/4" x 5-3/4" rectangle to opposite sides of a 2-1/4" x 2-1/4" square. Press seam allowance towards Fabric A (fig. 7).
- Sew the three rows together as pictured (fig. 8).