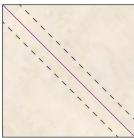

#### Step One: Make Half Square Triangles (HSTs)

- Place a Fabric A 2-3/4" x 2-3/4" square right sides together with a Fabric B 2-3/4" x 2-3/4" square.
- Draw a diagonal line from corner to corner and then sew a scant 1/4" from each side of the line (fig. 1).
- Cut apart along the drawn line (fig. 2).
- You will now have 2 half square triangles.
- Trim to 2-1/4" x 2-1/4" (fig 3).
- Repeat to make HSTs with all of the 2-3/4" x 2-3/4" squares, always matching a Fabric A square with a Fabric B-T square.

fig. 1