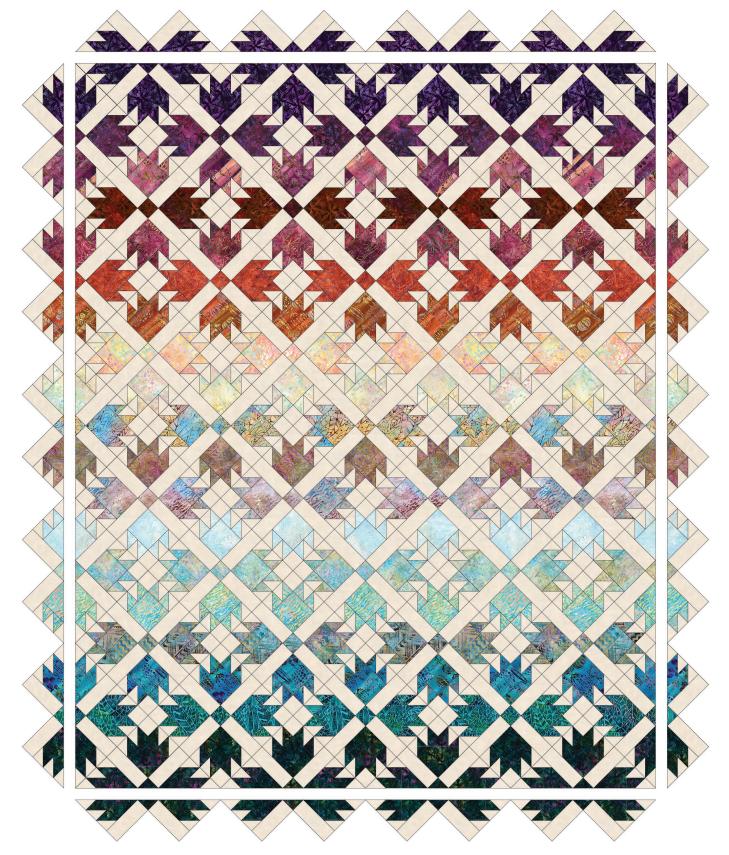

# Step Four: Assemble the Quilt Top

• Sew the blocks into diagonal rows and then sew rows together to make the quilt top.

fig. 10: Quilt Assembly Diagram

# Step Five: Finishing

- True up all four sides of the quilt top to create straight edges (fig. 11).
- Your quilt top is complete! Baste, quilt, bind & enjoy.

This pattern may be used for personal purposes only and may not be reproduced in any form without the express permission from Robert Kaufman Fabrics. This pattern is not for resale. All patterns, unless otherwise attributed, are © Robert Kaufman Co., Inc. 2005-2019. All rights reserved.