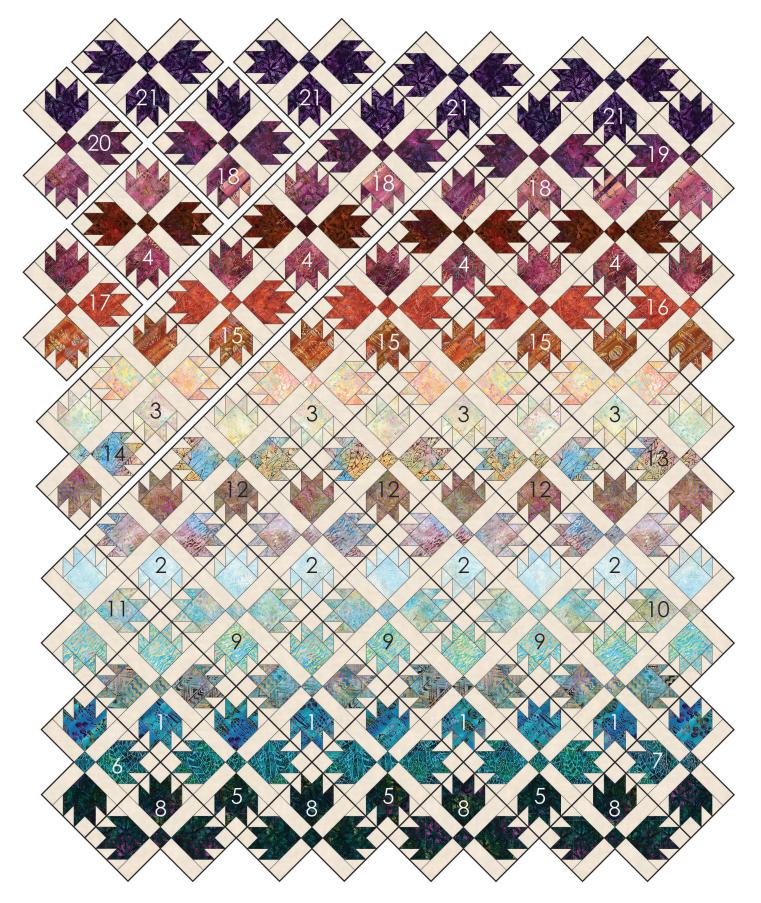

# Step Three: Make Bear Claw Blocks

Use fig. 9 on page 6 as a guide to lay out the blocks.

- Sew a bear claw unit to each long side of a Fabric A 2-1/4" x 5-3/4" rectangle. Press seam allowance towards Fabric A (fig. 6).
- Repeat to make a second set.
- Sew a Fabric A 2-1/4" x 5-3/4" rectangle to opposite sides of a 2-1/4" x 2-1/4" square. Press seam allowance towards Fabric A (fig. 7).
- Sew the three rows together as pictured (fig. 8).

fig. 8

Assemble the Bear Claw blocks as indicated below.

The blocks for the edges of the quilt will only have three bear claw units per block.

Block 1: Make 4

Block 5: Make 3

Block 2: Make 4

Block 6: Make 1

Block 3: Make 4

Block 7: Make 1

Block 4: Make 4

Block 8: Make 4

fig. 9

Block 9: Make 3

Block 12: Make 3

Block 15: Make 3

Block 18: Make 3

Block 10: Make 1

Block 13: Make 1

Block 16: Make 1

Block 19: Make 1

Block 11: Make 1

Block 14: Make 1

Block 17: Make 1

Block 20: Make 1

Block 21: Make 4

# Step Four: Assemble the Quilt Top

• Sew the blocks into diagonal rows and then sew rows together to make the quilt top.

fig. 10: Quilt Assembly Diagram