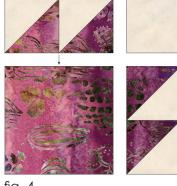

#### Step Two: Make Bear Claw Units

- Sew four A/B HSTs and one Fabric A 2-1/4" x 2-1/4" square to a Fabric B 4" x 4" square as pictured (fig 4).
- Repeat to make one-hundred seventy-eight bear claw units, always matching the HSTs with a matching 4" x 4" square (fig. 5).
- Use the chart on page 5 to organize the HSTs and squares for ease in assembling.

fig. 4

fig. 5