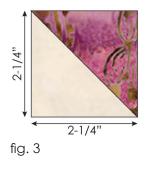

#### Step One: Make Half Square Triangles (HSTs)

- Place a Fabric A 2-3/4" x 2-3/4" square right sides together with a Fabric B 2-3/4" x 2-3/4" square.
- Draw a diagonal line from corner to corner and then sew a scant 1/4" from each side of the line (fig. 1).
- Cut apart along the drawn line (fig. 2).
- You will now have 2 half square triangles.
- Trim to 2-1/4" x 2-1/4" (fig 3).
- Repeat to make HSTs with all of the 2-3/4" x 2-3/4" squares, always matching a Fabric A square with a Fabric B-T square.