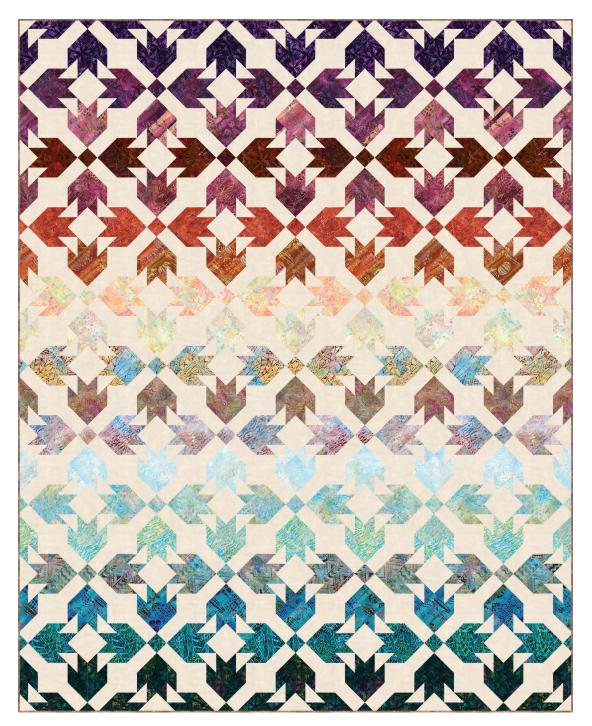

# **GARDEN PATH**

Designed by Robert Kaufman Fabrics www.robertkaufman.com

Featuring ARTISAN

Finished quilt measures: 71" x 88"

Difficulty Rating: Intermediate

For questions about this pattern, please email Patterns@RobertKaufman.com.