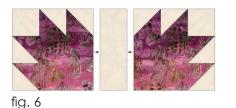

# Step Three: Make Bear Claw Blocks

Use fig. 9 on page 6 as a guide to lay out the blocks.

- Sew a bear claw unit to each long side of a Fabric A 2-1/4" x 5-3/4" rectangle. Press seam allowance towards Fabric A (fig. 6).
- Repeat to make a second set.
- Sew a Fabric A 2-1/4" x 5-3/4" rectangle to opposite sides of a 2-1/4" x 2-1/4" square. Press seam allowance towards Fabric A (fig. 7).
- Sew the three rows together as pictured (fig. 8).

fig. 8

Assemble the Bear Claw blocks as indicated below.

The blocks for the edges of the quilt will only have three bear claw units per block.

Block 1: Make 4

Block 5: Make 3

Block 2: Make 4

Block 6: Make 1