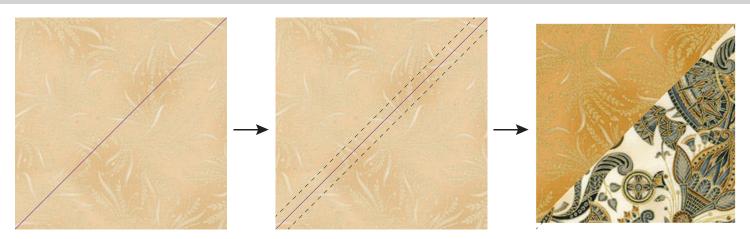

### Assemble the Half-Square Triangle (HST) Units

**Step 1:** Pair a 6" Fabric A and Fabric B square right sides together. Mark a diagonal on the wrong side of the lighter fabric. Sew 1/4" away on both sides of the marked line.

**Step 2:** Cut on the marked line, creating two half-square triangle blocks. Press the seam toward the darker fabric. Trim to 5-1/2" square, if necessary.

Repeat with all remaining Fabric A and B squares. Set aside the A/B HSTs for the A Blocks.