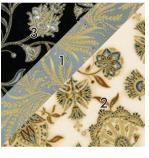

### Assemble the Template 1 Units

Style 1

Style 2

Style 3

Style 4

**Step 4:** This block is constructed using paper piecing. Sew the pieces in the order indicated on the templates, matching the fabrics to the illustration. Trim seam allowances to 1/4" as each new piece is added.

**Step 5:** Trim the unit to the edge of the template, making a 5-1/2" square. Remove the paper backing.

Repeat to make twenty-four of each style. Set Style 1 and Style 2 aside for the A Blocks. Set Style 3 and Style 4 aside for the B Blocks.