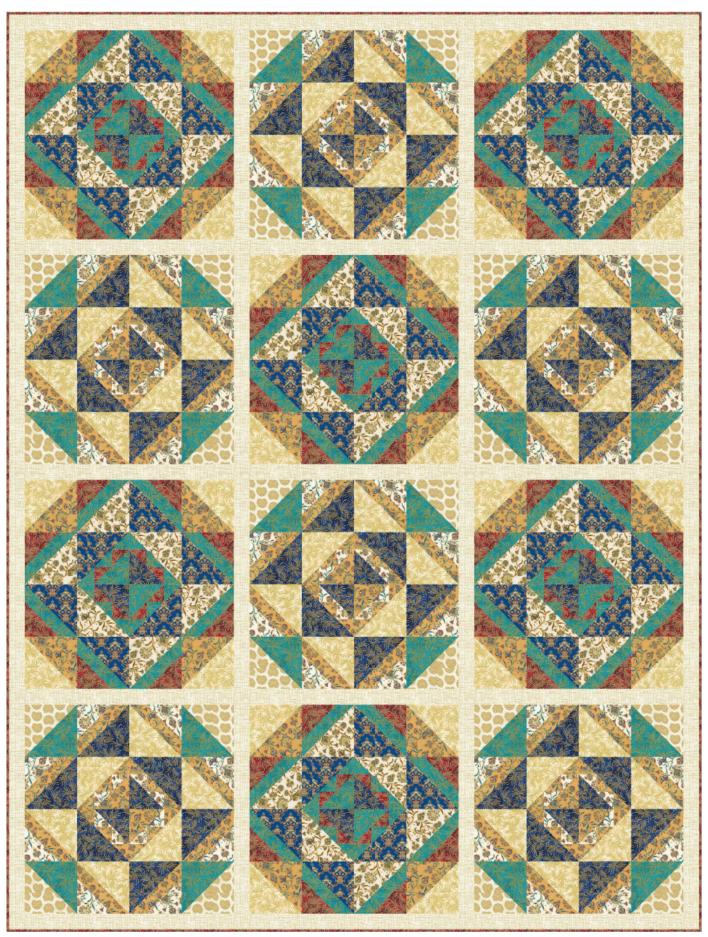

# DECO TILES - Spice Colorstory

# Fabric and Supplies Needed

Fabric amounts based on yardage that is 44" wide.

| Color                                                                      | Fabric | Name/SKU                  | Yardage    | Color                                                                  | Fabric | Name/SKU                | Yardage    |
|----------------------------------------------------------------------------|--------|---------------------------|------------|------------------------------------------------------------------------|--------|-------------------------|------------|
|                                                                            | A      | SRKM-16287-14<br>NATURAL  | 1 yard     |                                                                        | F      | SRKM-16284-163<br>SPICE | 1/2 yard   |
|                                                                            | В      | SRKM-16289-133<br>GOLD    | 1-3/8 yard |                                                                        | G      | SRKM-16287-11<br>ROYAL  | 1 yard     |
|                                                                            | C      | SRKM-16290-14<br>NATURAL  | 3/8 yard   |                                                                        | Н      | SRKM-16287-163<br>SPICE | 2/3 yard   |
|                                                                            | D      | SRKM-16287-70<br>AQUA     | 1-3/4 yard |                                                                        | I      | SRKM-16289-163<br>SPICE | 2/3 yard   |
|                                                                            | E      | SRKM-16289-200<br>VINTAGE | 2/3 yard   |                                                                        | J      | SRKM-14476-15<br>IVORY  | 1-1/8 yard |
| Copyright 2016, Robert Kaufman<br>For individual use only - Not for resale |        |                           |            | You will also need:<br>5-1/2 yards for backing<br>5/8 yard for binding |        |                         |            |