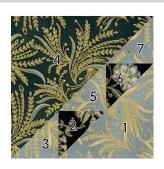

### Assemble the Template 1 Units

Style 1

Style 2

Style 3

Style 4

**Step 4:** This block is constructed using paper piecing. Sew the pieces in the order indicated on the templates, matching the fabrics to the illustration. Trim seam allowances to 1/4" as each new piece is added.

### Assemble the Template 2 Units

Style 1

Style 2

Style 3

Style 4

**Step 6:** This block is constructed using paper piecing. Sew the pieces in the order indicated on the templates, matching the fabrics to the illustration. Trim seam allowances to 1/4" as each new piece is added.

#### Assemble the A Blocks

**Step 8:** Arrange the A Block units together in four rows of four, following the fabric placement and orientation in the Block Assembly Diagram. Sew the units together to form rows, pressing seams to the left in the odd numbered rows and to the right in even numbered rows. Sew the rows together to form a 20-1/2" square block.

#### Assemble the B Blocks

**Step 9:** Arrange the B Block units together in four rows of four, following the fabric placement and orientation in the Block Assembly Diagram. Sew the units together to form rows, pressing seams to the left in the odd numbered rows and to the right in even numbered rows. Sew the rows together to form a 20-1/2" square block.