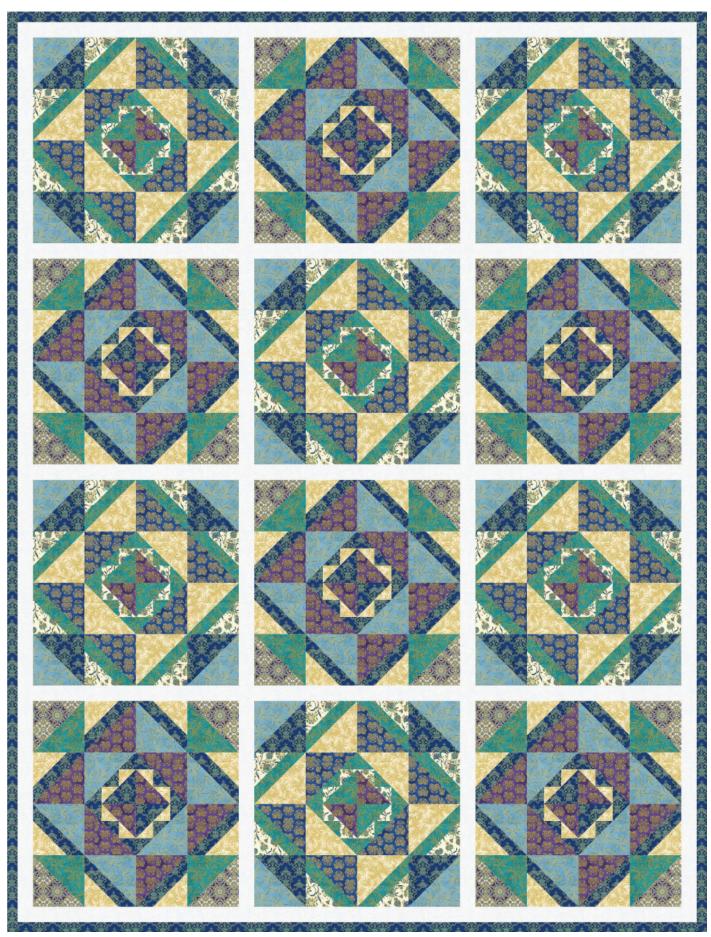

# DECO TILES - Jewel Colorstory

# Fabric and Supplies Needed

Fabric amounts based on yardage that is 44" wide.

| Color                                                                      | Fabric | Name/SKU                 | Yardage    | Color                                                                  | Fabric | Name/SKU                         | Yardage    |
|----------------------------------------------------------------------------|--------|--------------------------|------------|------------------------------------------------------------------------|--------|----------------------------------|------------|
|                                                                            | A      | SRKM-16287-201<br>JEWEL  | 1 yard     |                                                                        | F      | SRKM-16290-11<br>ROYAL           | 1/2 yard   |
|                                                                            | В      | SRKM-16284-201<br>JEWEL  | 1-3/4 yard |                                                                        | G      | SRKM-16290-201<br>JEWEL          | 1 yard     |
|                                                                            | С      | SRKM-16283-201<br>JEWEL  | 3/8 yard   |                                                                        | Н      | SRKM-16289-201<br>JEWEL          | 2/3 yard   |
|                                                                            | D      | SRKM-16287-70<br>AQUA    | 1-3/4 yard |                                                                        | I      | See note in cutting instructions |            |
|                                                                            | E      | SRKM-16287-14<br>NATURAL | 1-1/4 yard |                                                                        | J      | ETJ-9864-1<br>WHITE              | 1-1/8 yard |
| Copyright 2016, Robert Kaufman<br>For individual use only - Not for resale |        |                          |            | You will also need:<br>5-1/2 yards for backing<br>5/8 yard for binding |        |                                  |            |