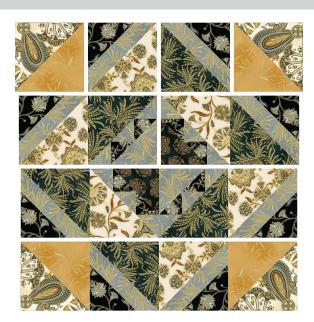

#### Assemble the A Blocks

**Step 8:** Arrange the A Block units together in four rows of four, following the fabric placement and orientation in the Block Assembly Diagram. Sew the units together to form rows, pressing seams to the left in the odd numbered rows and to the right in even numbered rows. Sew the rows together to form a 20-1/2" square block.

Repeat with remaining A Block units to complete all six A Blocks.