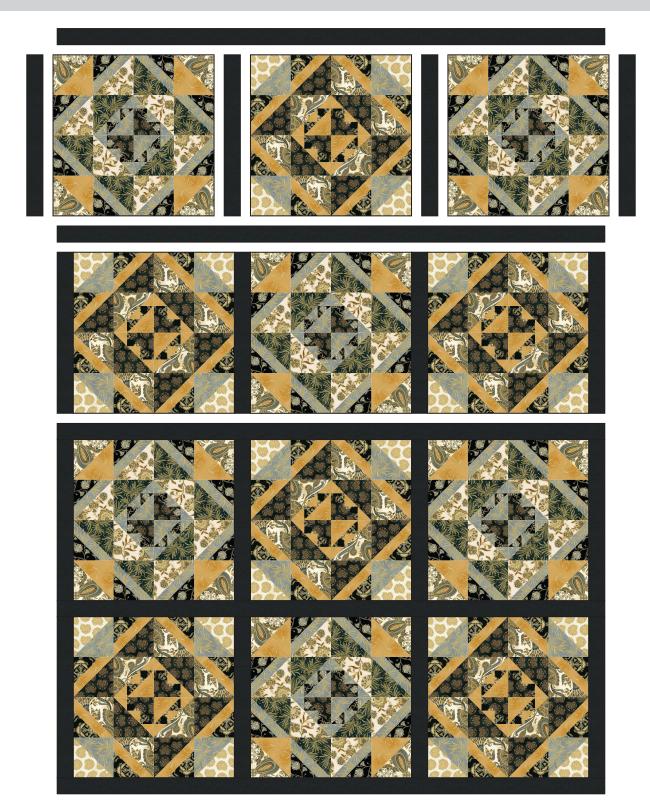

# **DECO TILES**

Designed by Robert Kaufman Fabrics Featuring www.robertkaufman.com

Finished quilt measures: 66-1/2" x 88" Quilt shown in "VINTAGE" colorstory. For alternate colorstories see pages 8-11.

#### Assemble the A Blocks

**Step 8:** Arrange the A Block units together in four rows of four, following the fabric placement and orientation in the Block Assembly Diagram. Sew the units together to form rows, pressing seams to the left in the odd numbered rows and to the right in even numbered rows. Sew the rows together to form a 20-1/2" square block.

#### Assemble the B Blocks

**Step 9:** Arrange the B Block units together in four rows of four, following the fabric placement and orientation in the Block Assembly Diagram. Sew the units together to form rows, pressing seams to the left in the odd numbered rows and to the right in even numbered rows. Sew the rows together to form a 20-1/2" square block.

Repeat with remaining A Block units to complete all six B Blocks.

**Step 10:** Arrange the A and B Blocks together as indicated in the Quilt Assembly Diagram. Sew each row together, using sashing strips between each block and at the beginning and end of each row. Press seams toward the sashing. Repeat to make four block rows.

Step 11: Sew the row sashing and block rows together. Press seams open or to the sashing.

Your quilt top is now complete! Baste, quilt, bind and enjoy!