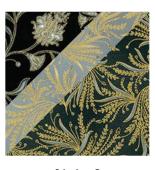

### Assemble the Template 2 Units

Style 1

Style 2

Style 3

Style 4

**Step 6:** This block is constructed using paper piecing. Sew the pieces in the order indicated on the templates, matching the fabrics to the illustration. Trim seam allowances to 1/4" as each new piece is added.

**Step 7:** Trim the unit to the edge of the template, making a 5-1/2" square. Remove the paper backing.

Repeat to make twelve of each style. Set Style 1 and Style 2 aside for the A Blocks. Set Style 3 and Style 4 aside for the B Blocks.