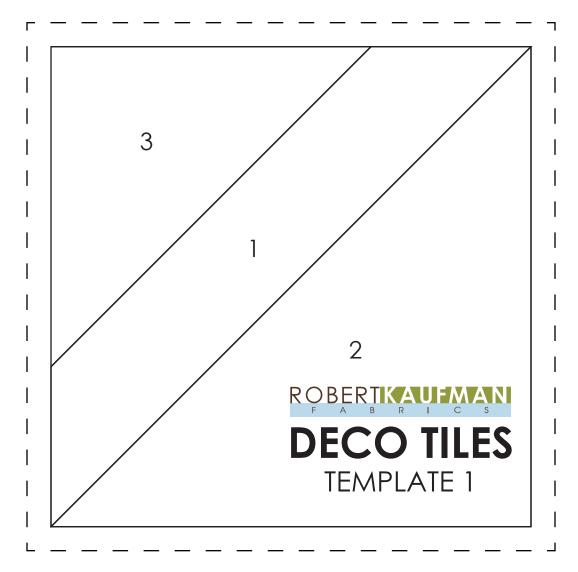

### Assemble the Template 1 Units

Style 1

Style 2

Style 3

Style 4

**Step 4:** This block is constructed using paper piecing. Sew the pieces in the order indicated on the templates, matching the fabrics to the illustration. Trim seam allowances to 1/4" as each new piece is added.

**Step 5:** Trim the unit to the edge of the template, making a 5-1/2" square. Remove the paper backing.

Repeat to make twenty-four of each style. Set Style 1 and Style 2 aside for the A Blocks. Set Style 3 and Style 4 aside for the B Blocks.

Make 96 copies of Template 1.

1" box for scale

1" box for scale