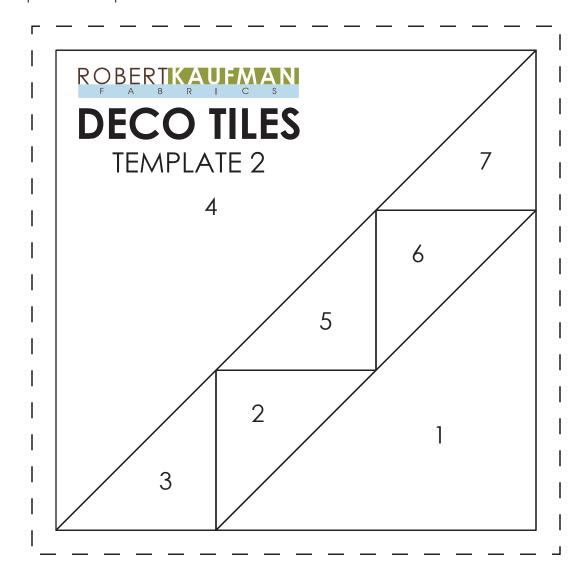

### Assemble the Template 2 Units

Style 1

Style 2

Style 3

Style 4

**Step 6:** This block is constructed using paper piecing. Sew the pieces in the order indicated on the templates, matching the fabrics to the illustration. Trim seam allowances to 1/4" as each new piece is added.

**Step 7:** Trim the unit to the edge of the template, making a 5-1/2" square. Remove the paper backing.

Repeat to make twelve of each style. Set Style 1 and Style 2 aside for the A Blocks. Set Style 3 and Style 4 aside for the B Blocks.