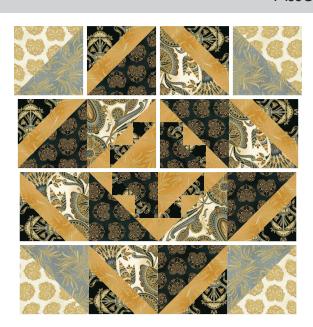

#### Assemble the B Blocks

**Step 9:** Arrange the B Block units together in four rows of four, following the fabric placement and orientation in the Block Assembly Diagram. Sew the units together to form rows, pressing seams to the left in the odd numbered rows and to the right in even numbered rows. Sew the rows together to form a 20-1/2" square block.

Repeat with remaining A Block units to complete all six B Blocks.

**Step 10:** Arrange the A and B Blocks together as indicated in the Quilt Assembly Diagram. Sew each row together, using sashing strips between each block and at the beginning and end of each row. Press seams toward the sashing. Repeat to make four block rows.