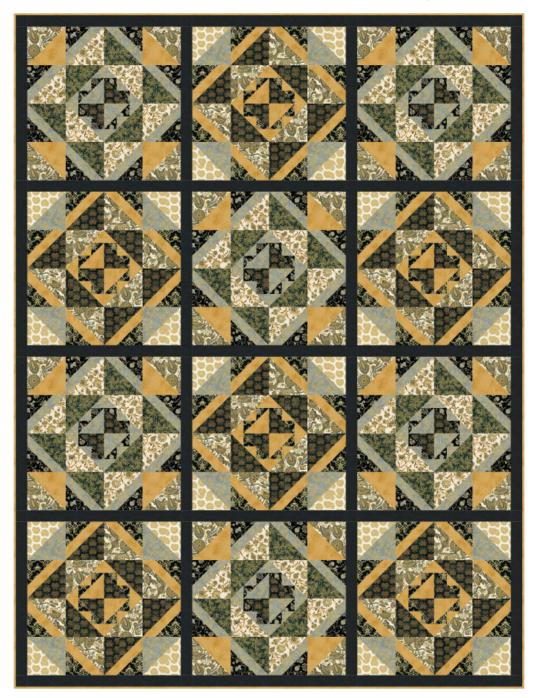

# **DECO TILES**

Designed by Robert Kaufman Fabrics Featuring www.robertkaufman.com

Finished quilt measures: 66-1/2" x 88" Quilt shown in "VINTAGE" colorstory. For alternate colorstories see pages 8-11.

#### Assemble the A Blocks

**Step 8:** Arrange the A Block units together in four rows of four, following the fabric placement and orientation in the Block Assembly Diagram. Sew the units together to form rows, pressing seams to the left in the odd numbered rows and to the right in even numbered rows. Sew the rows together to form a 20-1/2" square block.

#### Assemble the B Blocks

**Step 9:** Arrange the B Block units together in four rows of four, following the fabric placement and orientation in the Block Assembly Diagram. Sew the units together to form rows, pressing seams to the left in the odd numbered rows and to the right in even numbered rows. Sew the rows together to form a 20-1/2" square block.

Repeat with remaining A Block units to complete all six B Blocks.

**Step 10:** Arrange the A and B Blocks together as indicated in the Quilt Assembly Diagram. Sew each row together, using sashing strips between each block and at the beginning and end of each row. Press seams toward the sashing. Repeat to make four block rows.