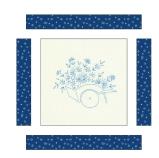

## **Cutting Instructions**

Select at least thirty-two Charm Squares from your pack. Half of the squares should be light and half should be dark. From each selected square, cut:

two 2-1/2" x WOF strips. Subcut: one-hundred and twenty- six 2-1/2" squares.

#### Finish the Pieced Blocks

**Step 4:** Gather twenty-one 2-1/2" squares—twelve dark squares and nine light squares—in a variety of print fabrics. Arrange the squares in six rows as shown. Alternate between lights and darks across the layout. Sew the squares together to form rows, then press the seams towards the darker squares. Align the left side of each row, nest the seams, and sew the rows together to form the block. Repeat to make six Pieced Blocks.