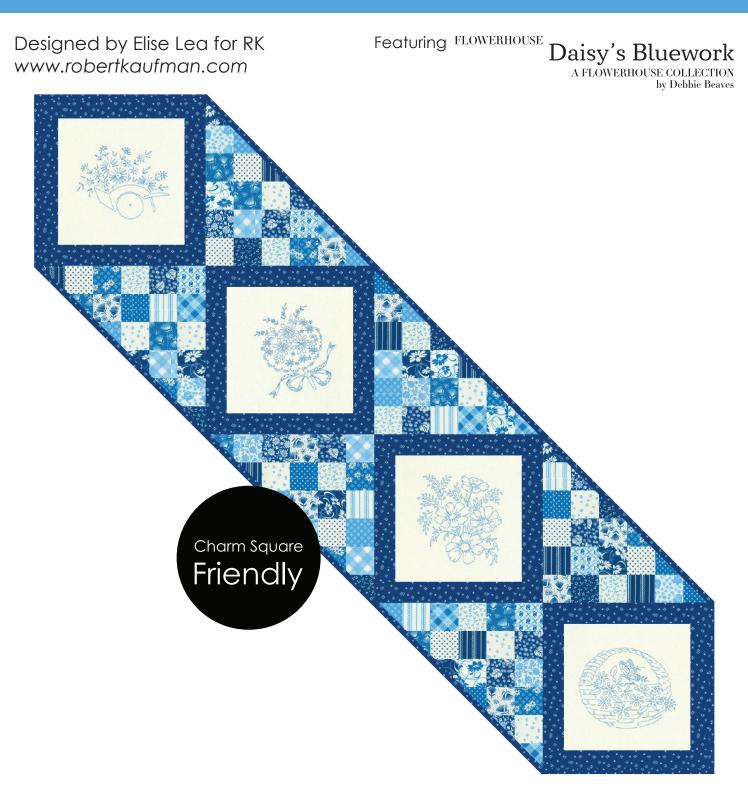

#### Embroider the Blocks

**Step 1:** Embroider four different blocks from the Fabric A panel. See the Project Assembly Diagram on page 4 for the exact blocks used in the sample runner. Use blue embroidery floss, with one thread for all outline stitches; two threads for Lazy Daisy and French knot stitches.

**Step 2:** Hand wash and rinse the blocks after embroidering. Let dry flat. Press right side down on a towel or wool pressing mat. **Trim each block to 9-1/2" square.** 

#### Finish the Embroidered Blocks

**Step 3:** Gather one Embroidered Block, two 2" x 9-1/2" Fabric B rectangles, and two 2" x 12-1/2" Fabric B rectangles. Sew the 2" x 9-1/2" rectangles to the left and right edges of the Embroidered Block, then press the seams towards the outside. Sew the 2" x 12-1/2" rectangles to the top and bottom edges of the Embroidered Block, then press the seams towards the outside. Repeat to make four Embroidered Blocks.