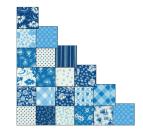

#### Assemble the Runner

- **Step 5:** Arrange the Embroidered and Pieced Blocks into four rows as shown. Note the fabric placement and block orientation in the Quilt Assembly Diagram.
- **Step 6:** Sew the blocks together to form rows. Press the seams to towards the Embroidered Blocks.
- **Step 7:** Stagger the blocks so the points of the Embroidered Blocks nest. Sew the rows together to form the quilt center. Press the row seams open.
- **Step 8:** Measure 1/4" past the intersection of the seams on the outer edge and trim the 2-1/2" squares to create a straight edge.