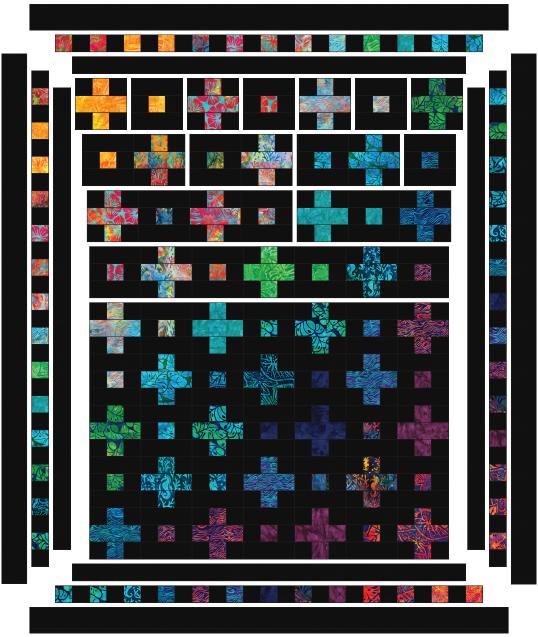

**Step 3:** Sew the two blocks made in Step 2 to either side of the 2-1/2" x 6-1/2" Fabric A strip RST. Press towards the Fabric A strip. Label as Block 1 and set aside.

**Step 4:** Repeat Steps 1-3 to make a total of thirty-two Block 1s following the cover quilt diagram to determine the number of blocks needed per fabric (1-2 per color).

**Step 7:** Sew a 2-1/2" x 6-1/2" Fabric W strip to either side of the unit from Step 6. Press towards the Fabric W strips. Label as Block 2 and set aside.

**Step 8:** Repeat steps 5-7 to make a total of thirty-one Block 2s following the Quilt Assembly Diagram to determine the number of blocks needed per fabric (1-2 per color).

**Step 9:** Using the Quilt Assembly Diagram (page 6) as a guide, lay out the blocks into rows.

**Step 10:** Sew the blocks together into rows pressing seams towards the Block 2s.

**Step 11:** Sew the rows together pressing seams open or to one side.

### Adding the Borders

- **Step 12:** Gather the six 2-1/2" x WOF Fabric W strips.
- **Step 13:** Sew three strips together end to end to create one long strip. From the resulting strip cut two strips 2-1/2" x 54-1/2".
- **Step 14:** Sew the strips from Step 13 to the left and right sides of the quilt. Press towards Fabric W.
- **Step 15:** Sew three strips together end to end to create one long strip. From the resulting strip cut two strips 2-1/2" x 46-1/2".
- **Step 16:** Sew the strips from Step 15 to the top and bottom of the quilt. Press towards Fabric W.
- **Step 17:** Gather fifty-four Fabric A-S 2-1/2" squares (using the diagram as a guide for how many of each fabric to use), and fifty-four Fabric W 2-1/2" squares.
- **Step 18:** To create the left side border sew together fourteen Fabric A-S and fifteen Fabric W 2-1/2" squares. Start with a Fabric W square and alternate between Fabric A and Fabric B and end with a Fabric B square. Use quilt diagram on cover as guide for fabric color placement.

**Step 19:** Repeat Step 18 to make the right border, again following the quilt diagram for fabric color placement.

- **Step 20:** Sew the borders from Step 18 and 19 to the left and right sides of the quilt top. Press towards Fabric W inner border.
- **Step 21:** For the top border sew together thirteen Fabric A-S squares and twelve Fabric B squares, but this time start and end the alternating pattern with a print square. Again, refer to diagram for color placement.

**Step 22:** Repeat Step 21 to make the bottom border but refer to the quilt diagram for color and fabric placement.

**Step 23:** Sew the borders from Step 21 and 22 to the top and bottom of the quilt top. Press towards Fabric W inner border.

Quilt Assembly Diagram

Your quilt top is complete. Baste, quilt, bind and enjoy!

This pattern may be used for personal purposes only and may not be reproduced in any form without the express permission from Robert Kaufman Fabrics. This pattern is not for resale. All patterns, unless otherwise attributed, are © Robert Kaufman Co., Inc. 2005-2018. All rights reserved.