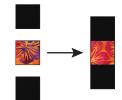

**Step 5:** Gather together one Fabric A 2-1/2" square, two 2-1/2" Fabric W squares, and two 2-1/2" x 6-1/2" fabric W strips.

**Step 6:** Sew a 2-1/2" Fabric W square to either side of a 2-1/2" Fabric A square RST. Press towards Fabric A.

**Step 7:** Sew a 2-1/2" x 6-1/2" Fabric W strip to either side of the unit from Step 6. Press towards the Fabric W strips. Label as Block 2 and set aside.

**Step 8:** Repeat steps 5-7 to make a total of thirty-one Block 2s following the Quilt Assembly Diagram to determine the number of blocks needed per fabric (1-2 per color).