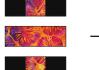

## Assembling the Blocks

**Step 1:** Gather together two Fabric A 2-1/2" squares, one Fabric A 2-1/2" x 6-1/2" strip of the same color and four Fabric W 2-1/2" squares.

**Step 2:** Sew a Fabric W square to either side of a Fabric A square RST. Press towards Fabric A. Repeat to make a second block.

**Step 3:** Sew the two blocks made in Step 2 to either side of the 2-1/2" x 6-1/2" Fabric A strip RST. Press towards the Fabric A strip. Label as Block 1 and set aside.

**Step 4:** Repeat Steps 1-3 to make a total of thirty-two Block 1s following the cover quilt diagram to determine the number of blocks needed per fabric (1-2 per color).