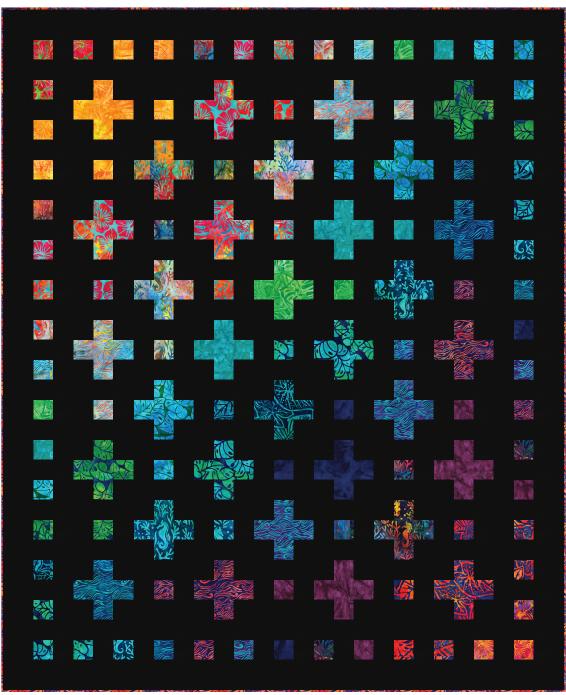

# COLOR CROSSING

Designed by Elise Lea for RK www.robertkaufman.com

Featuring TOTALLY TROPICAL by 1

Finished quilt measures: 56" x 68"

Difficulty Rating: Beginner

**Step 3:** Sew the two blocks made in Step 2 to either side of the 2-1/2" x 6-1/2" Fabric A strip RST. Press towards the Fabric A strip. Label as Block 1 and set aside.

**Step 4:** Repeat Steps 1-3 to make a total of thirty-two Block 1s following the cover quilt diagram to determine the number of blocks needed per fabric (1-2 per color).

**Step 7:** Sew a 2-1/2" x 6-1/2" Fabric W strip to either side of the unit from Step 6. Press towards the Fabric W strips. Label as Block 2 and set aside.

**Step 8:** Repeat steps 5-7 to make a total of thirty-one Block 2s following the Quilt Assembly Diagram to determine the number of blocks needed per fabric (1-2 per color).

**Step 9:** Using the Quilt Assembly Diagram (page 6) as a guide, lay out the blocks into rows.

**Step 10:** Sew the blocks together into rows pressing seams towards the Block 2s.

**Step 11:** Sew the rows together pressing seams open or to one side.

Quilt Assembly Diagram

Your quilt top is complete. Baste, quilt, bind and enjoy!

This pattern may be used for personal purposes only and may not be reproduced in any form without the express permission from Robert Kaufman Fabrics. This pattern is not for resale. All patterns, unless otherwise attributed, are © Robert Kaufman Co., Inc. 2005-2018. All rights reserved.