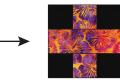

## Assembling the Blocks

**Step 1:** Gather together two Fabric A 2-1/2" squares, one Fabric A 2-1/2" x 6-1/2" strip of the same color and four Fabric W 2-1/2" squares.

**Step 2:** Sew a Fabric W square to either side of a Fabric A square RST. Press towards Fabric A. Repeat to make a second block.

**Step 3:** Sew the two blocks made in Step 2 to either side of the 2-1/2" x 6-1/2" Fabric A strip RST. Press towards the Fabric A strip. Label as Block 1 and set aside.

**Step 4:** Repeat Steps 1-3 to make a total of thirty-two Block 1s following the cover quilt diagram to determine the number of blocks needed per fabric (1-2 per color).