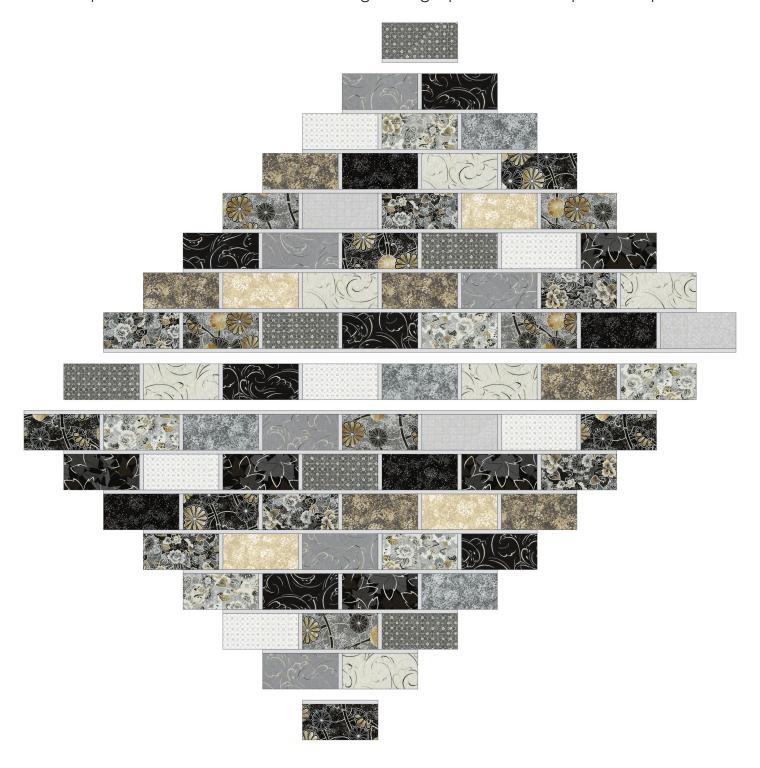

#### Assemble the Quilt

**Step 16:** Center and sew one row from Step 3 to one row from Step 5, as shown. Using the creases from Step 1, center the creases to align as closely as you can to the center of the block sashing strips. Press. Repeat to make a second unit like this.

**Step 17:** Center and sew one row from Step 7 to one unit from Step 16, as shown. Using the creases from Step 1, center the creases to align as closely as you can to the center of the block sashing strips. Press. Repeat to make a second unit like this.

**Step 18:** Continue to add rows from Steps 9, 11, 13 and 15 to each section of the quilt, as you did in Steps 16 and 17. You will have two large triangle portions of the quilt at this point.

**Step 19:** Carefully place the remaining row of blocks (left over from Step 15) between the two halves of the quilt. Notice how they are offset to form the final quilt top. Sew this row of blocks to each half. Press.