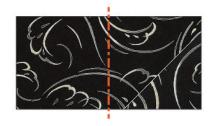

### Prepare the Blocks

**Step 1:** Press each 5" x 10" rectangle in half, as shown, bringing the 5" ends together. Unfold. These creases will aid in the final assembly. These rectangles will now be referred to as Blocks.