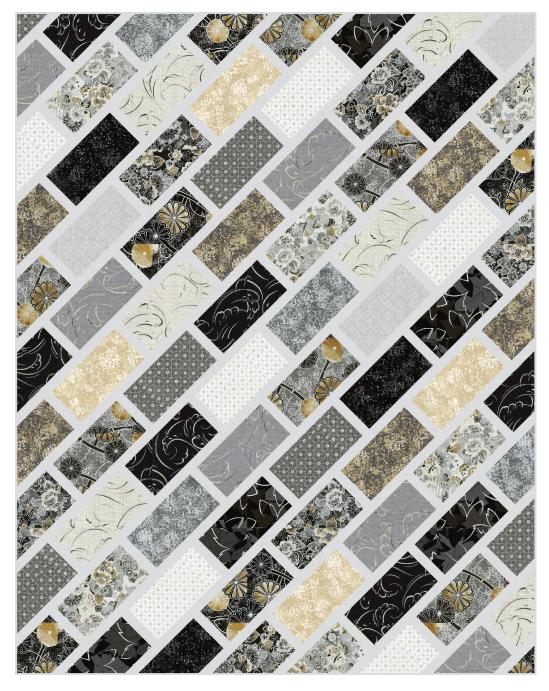

# Featuring Moonlight Garden King

Finished quilt measures: 54" x 69"

Quilt shown in "CHARCOAL" colorstory. For alternate "INDIGO" and "MULTI" colorstories see pages 8-11.

Difficulty Rating: **Beginner** 