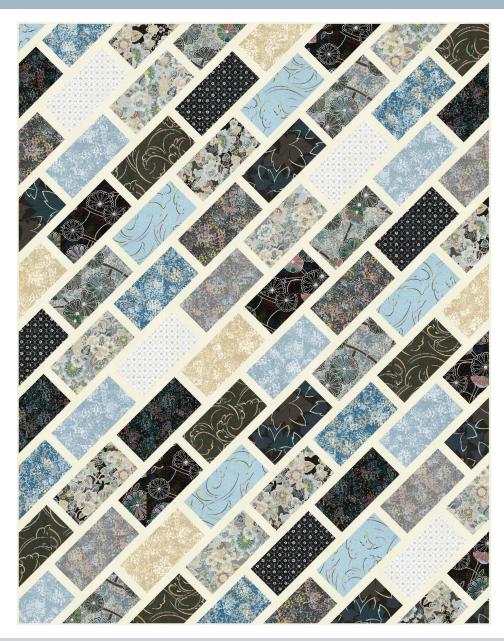

|        | SRKM-19004-15<br>IVORY  | *contained<br>in the<br>Ten-Square<br>pack |       |          | SRKM-19005-213<br>TEAL                      | *contained<br>in the<br>Ten-Square<br>pack |
|                                                                         |        | SRKM-19004-24<br>PLUM   | *contained<br>in the<br>Ten-Square<br>pack | В     | inding** | K001-1037<br>BONE<br>Also used for Fabric A | 5/8 yard                                   |
| Copyright 2019, Robert Kaufman For individual use only - Not for resale |        |                         |                                            |       |          | vill also need:<br>ords for backing         |                                            |

## COBBLESTONE STREET - Multi Colorstory



## Fabric and Supplies Needed

Fabric amounts based on yardage that is 42" wide.

| Color | Fabric | Name/SKU             | Yardage                   | Color | Fabric | Name/SKU                 | Yardage                                    |
|-------|--------|----------------------|---------------------------|-------|--------|--------------------------|--------------------------------------------|
|       | A      | K001-1268<br>OYSTER  | 1-1/4 yards               |       |        | SRKM-19000-205<br>MULTI  | *contained<br>in the<br>Ten-Square<br>pack |
|       |        | TEN-769-42*<br>MULTI | one<br>Ten-Square<br>pack |       |        | SRKM-19000-238<br>GARDEN | *contained<br>in the<br>Ten-Square<br>pack |
|       |        |                      |                           |       |