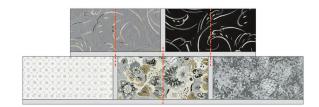

#### Assemble the Rows

- **Step 2:** Sew two Blocks together, placing a 1-1/2" x 5" Fabric A sashing strip between the two Blocks. Press toward the sashing. Repeat to make a second row like this.
- **Step 3:** Sew a 20-1/2" Fabric A strip to one edge of each row, centering along the length. Press toward the sashing.