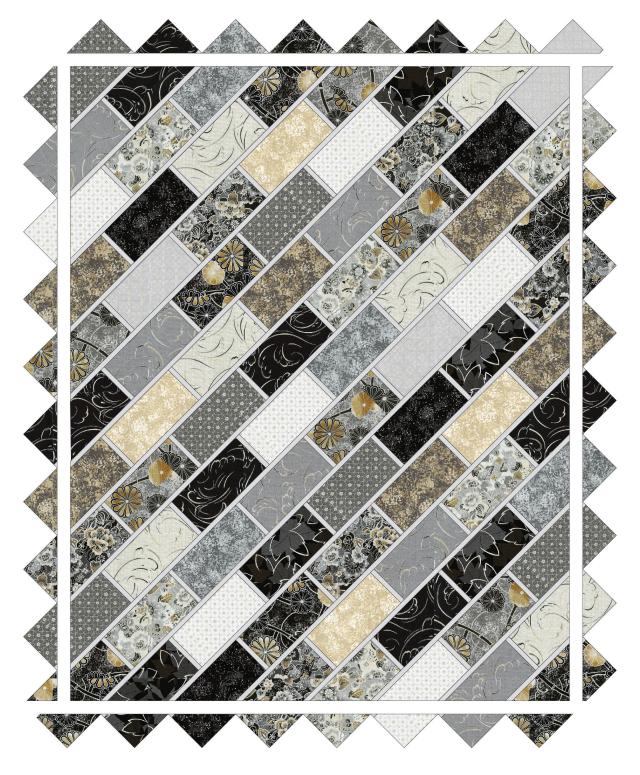

# Featuring Moonlight Garden King

Finished quilt measures: 54" x 69"

Quilt shown in "CHARCOAL" colorstory. For alternate "INDIGO" and "MULTI" colorstories see pages 8-11.

Difficulty Rating: **Beginner** 