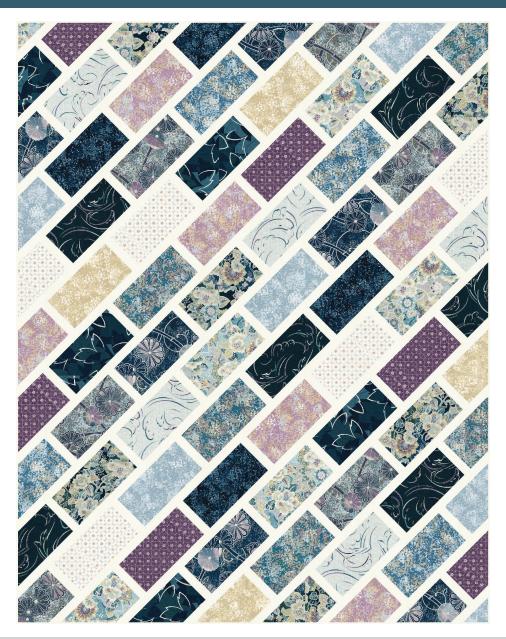

g row of blocks (left over from Step 15) between the two halves of the quilt. Notice how they are offset to form the final quilt top. Sew this row of blocks to each half. Press.

**Step 20:** Sew a 10" Fabric A strip to one long edge of two remaining blocks. Press. Center and sew these units to the remaining unfinished corners of the quilt. Press.



**Step 21:** Trim the quilt top to approximately 54" x 69", cutting off the ends of each row to square up the quilt. Because the outer edges of the quilt are now bias edges, you may wish to sew a line of stay-stitching around the outermost edge of the quilt, 1/8" from the edge. This will prevent the quilt top from stretching during quilting.

Your quilt top is complete! Baste, quilt, bind and enjoy!

## COBBLESTONE STREET - Indigo Colorstory



## Fabric and Supplies Needed

Fabric amounts based on yardage that is 42" wide.

| Color | Fabric | Name/SKU              | Yardage                   | Color | Fabric | Name/\$KU               | Yardage                                    |
|-------|--------|-----------------------|---------------------------|-------|--------|-------------------------|--------------------------------------------|
|       | A      | K001-1037<br>BONE     | 1-1/4 yards               |       |        | SRKM-19000-4<br>BLUE    | *contained<br>in the<br>Ten-Square<br>pack |
|       |        | TEN-770-42*<br>INDIGO | one<br>Ten-Square<br>pack |       |        | SRKM-19000-62<br>INDIGO | *contained<br>in the<br>Ten-Square<br>pack |
|       |        |                       |                           |       |