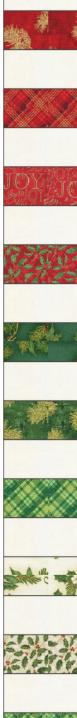

#### From the Charm Pack:

set aside two squares for the HSTs\* From nineteen\* of the remaining Charm Squares, cut: two 2-1/2" x 4-1/2" rectangles \*Refer to the Quilt Assembly Diagram for specific fabrics used, or select prints of your choosing from the Pack.

#### Step 2: Gather:

seven 2-1/2" x 4-1/2" Fabric B rectangles one 2-1/2" x 4-1/2" rectangle of each of seven print rectangles Sew together, as shown, following the fabric placement shown in the diagram. Press the seams to one side or toward the darker fabric.

#### Step 4: Gather:

twelve 2-1/2" x 4-1/2" Fabric B rectangles one 2-1/2" x 4-1/2" rectangle of each of twelve print rectangles

Sew together, as shown, following the fabric placement shown in the diagram. Press the seams to one side or toward the darker fabric. This is the left Pieced Border. Repeat to make the right Pieced Border. Note the orientation of any direction fabrics before sewing the right border together.