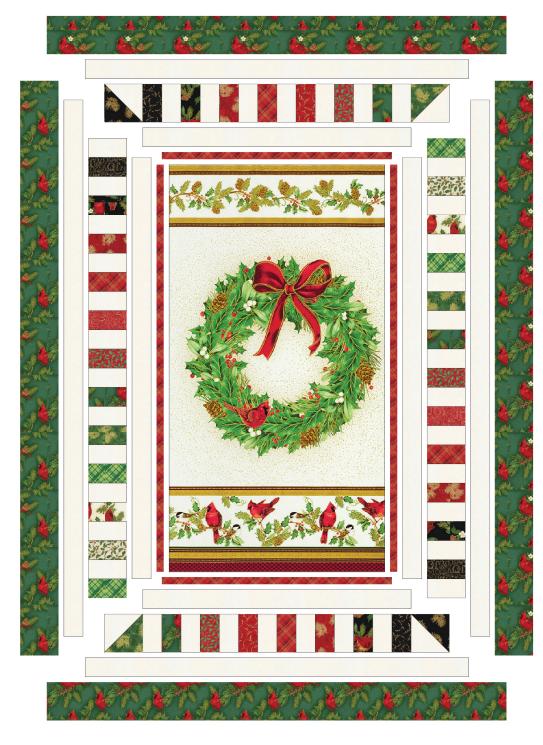

#### **Cutting Instructions**

#### From Fabric A, fussy cut:

one 22" x 42" center panel

#### From Fabric B, cut:

one 5" x WOF strip. Subcut: two 5" squares for the HSTs thirteen 2-1/2" x WOF strips. Sew nine strips together, end-to-end, then trim: two 2-1/2" x 28-1/2" top/bottom Border 2 strips two 2-1/2" x 44-1/2" side Border 2 strips two 2-1/2" x 40-1/2" top/bottom Border 3 strips two 2-1/2" x 56-1/2" top/bottom Border 3 strips From the remainder of the strips, cut: thirty-eight 2-1/2" x 4-1/2" rectangles

#### From Fabric C, cut:

four 1-3/4" x WOF strips. Sew the strips together, end-to-end, then trim: two 1-3/4" x 42" top/bottom Border 1 strips two 1-3/4" x 24-1/2" side Border 1 strips

#### From Fabric D, cut:

two 4-1/2" x length of fabric strips. Trim: two 4-1/2" x 60-1/2" side Border 4 strips
From the remainder of the yardage, cut: three 4-1/2" x WOF strips. Sew the strips together, end-to-end, then trim: two 4-1/2" x 48-1/2" top/bottom Border 4 strips

#### From the Charm Pack:

set aside two squares for the HSTs\* From nineteen\* of the remaining Charm Squares, cut: two 2-1/2" x 4-1/2" rectangles \*Refer to the Quilt Assembly Diagram for specific fabrics used, or select prints of your choosing from the Pack.

#### From the Binding Fabric, cut:

six 2-1/2" x WOF strips

## Assemble the Quilt

**Step 5:** Sew the side Border 1 pieces to the sides of the quilt center. Press toward the borders. Sew the top and bottom Border 1 pieces to the quilt center. Press toward the borders.

**Step 6:** Sew the side Border 2 pieces to the sides of the quilt center. Press toward the borders. Sew the top and bottom Border 2 pieces to the quilt center. Press toward the borders.

**Step 7:** Sew the side Pieced Border pieces to the sides of the quilt center. Press toward the borders. Sew the top and bottom Pieced Border pieces to the quilt center. Press toward the borders.

**Step 8:** Sew the side Border 3 pieces to the sides of the quilt center. Press toward the borders. Sew the top and bottom Border 3 pieces to the quilt center. Press toward the borders.

**Step 9:** Sew the side Border 4 pieces to the sides of the quilt center. Press toward the borders. Sew the top and bottom Border 4 pieces to the quilt center. Press toward the borders.