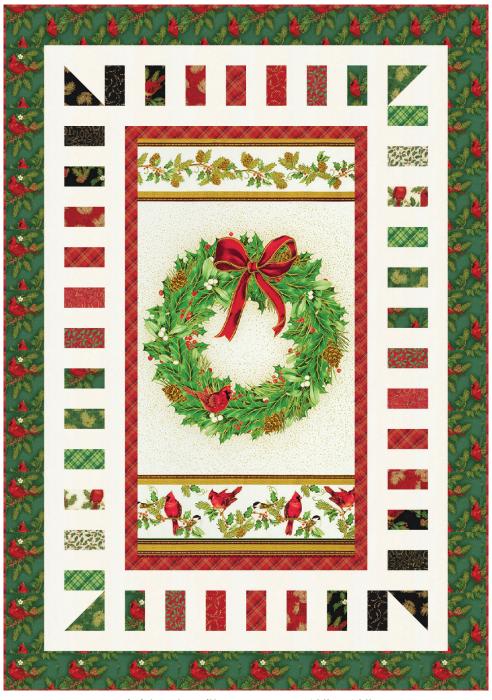

## Featuring Winter's Grandeur

Finished quilt measures: 48" x 68" Quilt shown in "HOLIDAY" colorstory. For alternate "SCARLET" colorstory see pages 7-9.

Difficulty Rating: Beginner

For questions about this pattern, please email Patterns@RobertKaufman.com.

#### From Fabric A, fussy cut:

one 22" x 42" center panel

#### From Fabric B, cut:

one 5" x WOF strip. Subcut: two 5" squares for the HSTs thirteen 2-1/2" x WOF strips. Sew nine strips together, end-to-end, then trim: two 2-1/2" x 28-1/2" top/bottom Border 2 strips two 2-1/2" x 44-1/2" side Border 2 strips two 2-1/2" x 40-1/2" top/bottom Border 3 strips two 2-1/2" x 56-1/2" top/bottom Border 3 strips From the remainder of the strips, cut: thirty-eight 2-1/2" x 4-1/2" rectangles

#### From Fabric C, cut:

four 1-3/4" x WOF strips. Sew the strips together, end-to-end, then trim: two 1-3/4" x 42" top/bottom Border 1 strips two 1-3/4" x 24-1/2" side Border 1 strips

#### From Fabric D, cut:

two 4-1/2" x length of fabric strips. Trim: two 4-1/2" x 60-1/2" side Border 4 strips
From the remainder of the yardage, cut: three 4-1/2" x WOF strips. Sew the strips together, end-to-end, then trim: two 4-1/2" x 48-1/2" top/bottom Border 4 strips

## Assemble the Quilt

**Step 5:** Sew the side Border 1 pieces to the sides of the quilt center. Press toward the borders. Sew the top and bottom Border 1 pieces to the quilt center. Press toward the borders.

**Step 6:** Sew the side Border 2 pieces to the sides of the quilt center. Press toward the borders. Sew the top and bottom Border 2 pieces to the quilt center. Press toward the borders.

**Step 7:** Sew the side Pieced Border pieces to the sides of the quilt center. Press toward the borders. Sew the top and bottom Pieced Border pieces to the quilt center. Press toward the borders.

**Step 8:** Sew the side Border 3 pieces to the sides of the quilt center. Press toward the borders. Sew the top and bottom Border 3 pieces to the quilt center. Press toward the borders.

**Step 9:** Sew the side Border 4 pieces to the sides of the quilt center. Press toward the borders. Sew the top and bottom Border 4 pieces to the quilt center. Press toward the borders.

Your quilt top is complete! Baste, quilt, bind and enjoy!