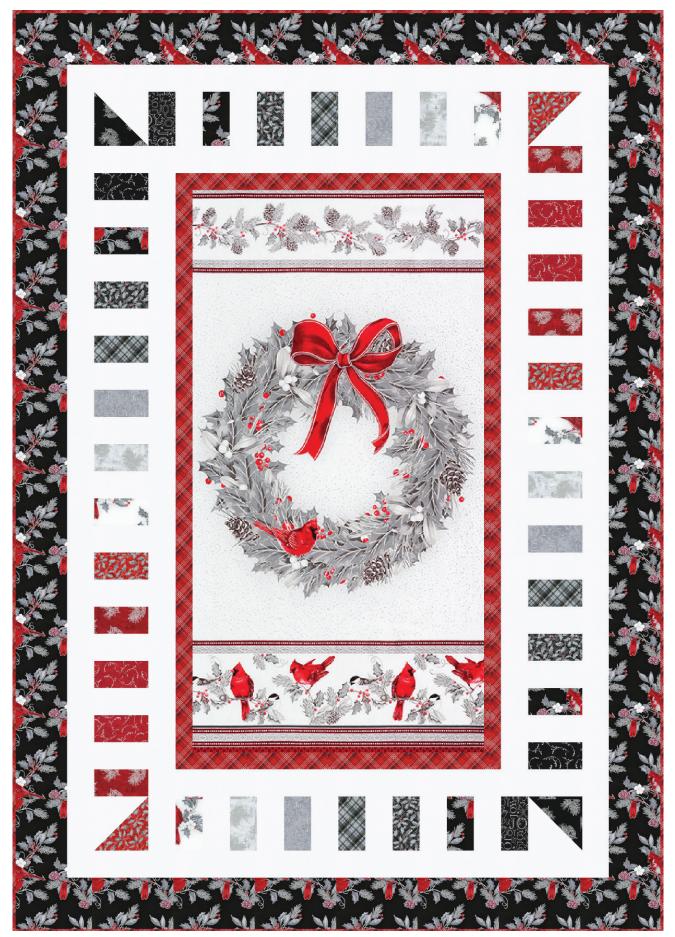

## Featuring Winter's Grandeur

Finished quilt measures: 48" x 68" Quilt shown in "HOLIDAY" colorstory. For alternate "SCARLET" colorstory see pages 7-9.

Difficulty Rating: Beginner

For questions about this pattern, please email Patterns@RobertKaufman.com.

#### From Fabric A, fussy cut:

one 22" x 42" center panel