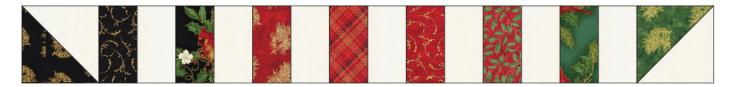

#### Assemble the Half-Square Triangles (HSTs)

**Step 1:** Pair a 5" Fabric B square with a 5" print square, RST. Mark a diagonal line on the wrong side of one square. Sew 1/4" away from both sides of the marked line. Cut on the marked line, creating two half-square triangles (HSTs). Press toward the darker fabric. Trim to 4-1/2" square. Repeat to make a total of four HSTs.

**Step 3:** Sew one HST to each end, noting the orientation in the diagram. Press. This is the top Pieced Border. Repeat to make the bottom Pieced Border.