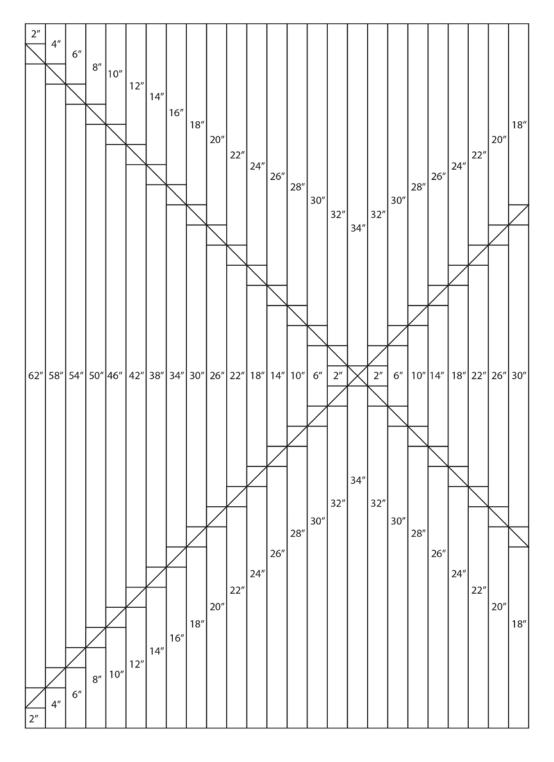

#### Assemble the Quilt

Note: This quilt is assembled in strips/columns, adding one strips to the left and right, starting with the "center" (column 17). Trim each Fabric A-X piece as needed, noting the following two cutting rules:

- 1. For any length needed over 42", sew two identical fabric strips together, end-to-end, then trim to the length needed.
- 2. Note that the chart shown indicates the finished length. You will need to add 1/2" to all of the lengths before cutting to size and sewing.
- 3. Select a light strip for the upper and lower portions and a dark strip for the middle portions of each column, using the sample as a guide.

- **Step 4:** Gather the QST unit and two 34-1/2" light strips. Sew together, with the QST in the center. Press toward the strips. This is Column 17.
- **Step 5:** Gather two HST units, one 2-1/2" dark square and two 32-1/2" light strips. Sew together, following the HST orientation for Column 16. Press away from the HSTs. Repeat for Column 18.
- **Step 6:** Sew Columns 16-18 together, pinning along the lengths and matching each end before sewing. Sew slowly, and alternate sewing directions to prevent any curving of the quilt seams.

Continue repeating the process from Step 5, adding each column and continuing to monitor the orientation of the HSTs until all twenty-five columns are sewn together.

Press all seams open or to one side.