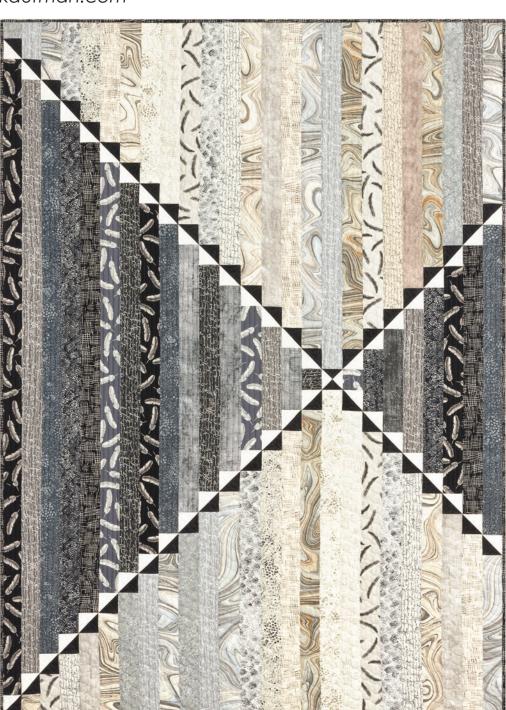

#### Make the HSTs and QST

**Step 1:** Pair a 3" Fabric Y square with a 3" Fabric Z square, RST. Mark a diagonal line on the wrong side of one square. Sew 1/4" away from both sides of the marked line. Cut on the marked line, creating two half-square triangles (HSTs). Press toward the darker fabric. Trim to 2-1/2" square. Repeat to make a total of forty-eight Y/Z HSTs.