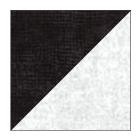

#### Make the HSTs and QST

**Step 1:** Pair a 3" Fabric Y square with a 3" Fabric Z square, RST. Mark a diagonal line on the wrong side of one square. Sew 1/4" away from both sides of the marked line. Cut on the marked line, creating two half-square triangles (HSTs). Press toward the darker fabric. Trim to 2-1/2" square. Repeat to make a total of forty-eight Y/Z HSTs.

**Step 2:** Pair the 3-1/2" Fabric Y square with a Fabric Z square, RST. Mark a diagonal line on the wrong side of one square. Sew 1/4" away from both sides of the marked line. Cut on the marked line, creating two half-square triangles (HSTs). Press toward the darker fabric. Do not trim.