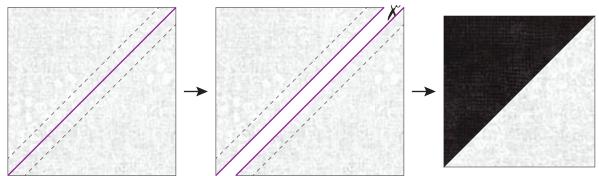

**Step 2:** Pair the 3-1/2" Fabric Y square with a Fabric Z square, RST. Mark a diagonal line on the wrong side of one square. Sew 1/4" away from both sides of the marked line. Cut on the marked line, creating two half-square triangles (HSTs). Press toward the darker fabric. Do not trim.

**Step 3:** Pair two Step 2 HSTs, RST, matching opposite fabrics together. Mark a diagonal line perpendicular to the seam line on the wrong side of one square. Sew 1/4" away from both sides of the marked line. Cut on the marked line, creating two quarter-square triangles (QSTs). Press toward the seam open or to one side. Trim to 2-1/2" square. Discard one QST.