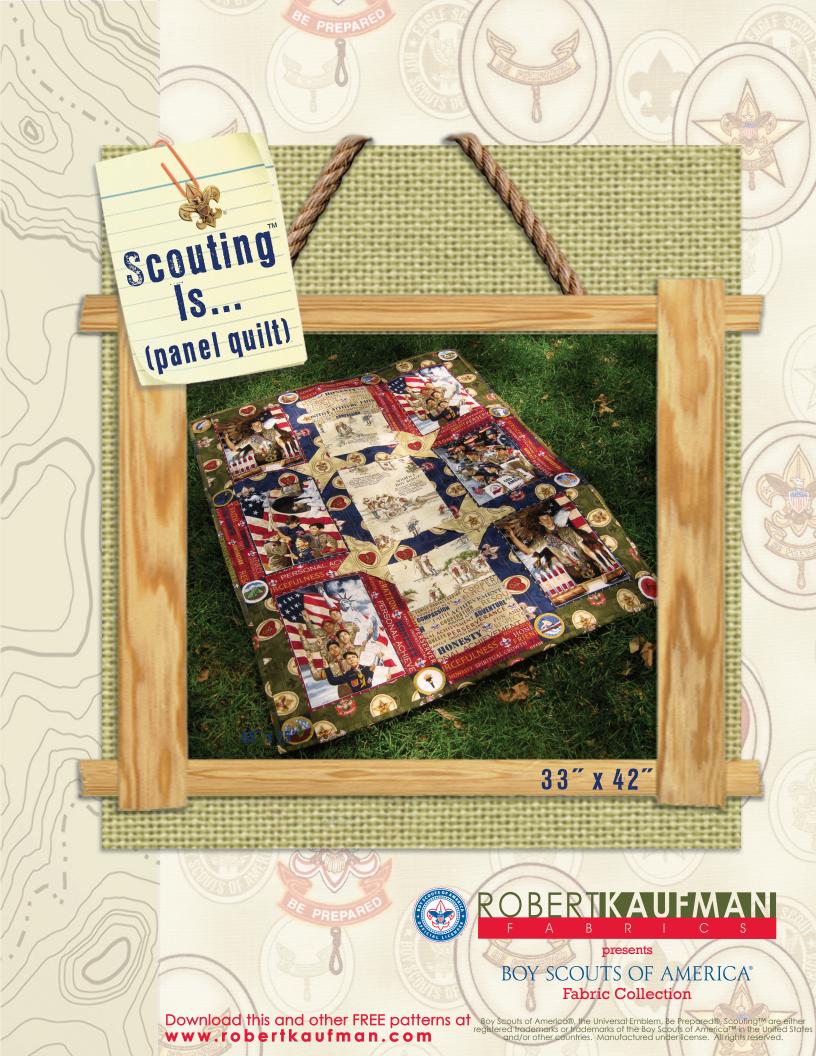

## Scouting Is...

## A wall hanging or table topper 33" x 43"

Simple wall hanging featuring picture panels, sashing, corner blocks and 3 dimensional Friendship Star detail.

Fabric Requirements and cutting instructions:

**ABT-7849-200 Vintage:** 1 panel

**Assembly:** Basting seams are 1/8". All other seams are 1/4".

Use photo for fabric placement guide. Lay out pieces on your design wall, table top or floor.

Place folded triangles on sashing strips as shown and baste in place. Return to layout - treat as one piece when sewing sashing to blocks.