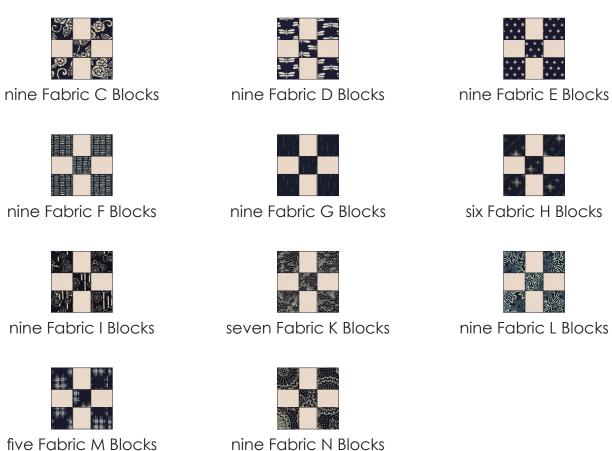

**Step 4:** Repeat Steps 1-3 with the Fabric C-I and K-N strips to make a total of:

**Step 5:** Arrange the Fabric A squares and nine-patch Blocks into fifteen rows of thirteen blocks. Follow the fabric placement and block orientation in the Quilt Assembly Diagram, or arrange the nine-patch blocks in a random arrangement of your choosing.