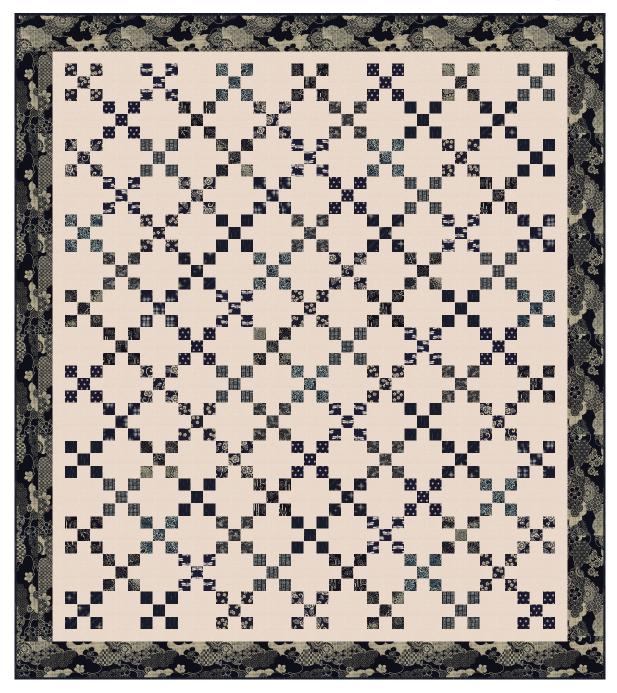

# NARA IRISH CHAIN

Designed by Elise Lea for RK www.robertkaufman.com

nara homespun Sevenberry.

Finished quilt measures: 59-1/4" x 66-3/4"

Difficulty Rating: Beginner

**Step 4:** Repeat Steps 1-3 with the Fabric C-I and K-N strips to make a total of:

**Step 5:** Arrange the Fabric A squares and nine-patch Blocks into fifteen rows of thirteen blocks. Follow the fabric placement and block orientation in the Quilt Assembly Diagram, or arrange the nine-patch blocks in a random arrangement of your choosing.

- **Step 6:** Sew the blocks together to form rows. Press the rows to the left in the odd numbered rows and to the right in the even numbered rows.
- **Step 7:** Sew the rows together to form the quilt center. Press the row seams open.
- **Step 8:** Sew the side inner borders to the sides of the quilt center. Press toward the borders. Sew the top and bottom inner borders to the quilt center. Press toward the borders.
- **Step 9:** Sew the side outer borders to the sides of the quilt center. Press toward the borders. Sew the top and bottom outer borders to the quilt center. Press toward the borders.