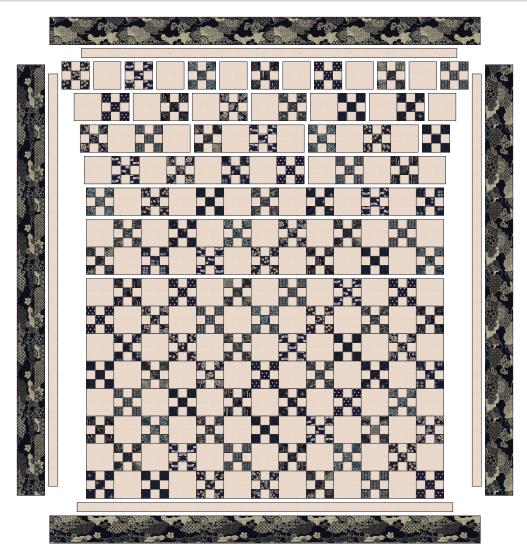

**Step 4:** Repeat Steps 1-3 with the Fabric C-I and K-N strips to make a total of:

**Step 5:** Arrange the Fabric A squares and nine-patch Blocks into fifteen rows of thirteen blocks. Follow the fabric placement and block orientation in the Quilt Assembly Diagram, or arrange the nine-patch blocks in a random arrangement of your choosing.

- **Step 6:** Sew the blocks together to form rows. Press the rows to the left in the odd numbered rows and to the right in the even numbered rows.
- **Step 7:** Sew the rows together to form the quilt center. Press the row seams open.
- **Step 8:** Sew the side inner borders to the sides of the quilt center. Press toward the borders. Sew the top and bottom inner borders to the quilt center. Press toward the borders.
- **Step 9:** Sew the side outer borders to the sides of the quilt center. Press toward the borders. Sew the top and bottom outer borders to the quilt center. Press toward the borders.